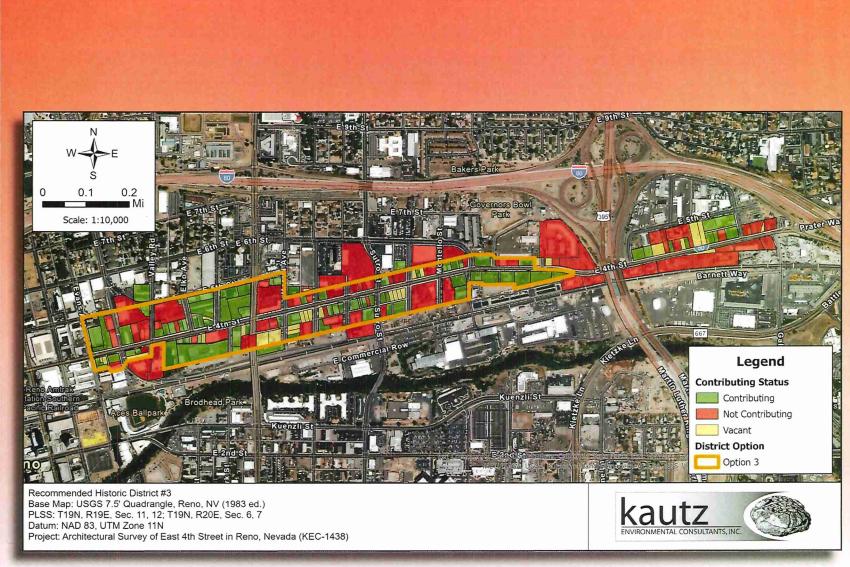

# National Register Nomination(s) Proposals Only

| 1. | <ul> <li>Applicant is proposing the following: (Indicate all that apply):</li> <li>□ Prepare and edit National Register Nominations (including photos and attachments)</li> <li>▼ Public Notice (e.g., activity related to disseminating, understanding and promotion of public participation in the process)</li> <li>▼ National Historic District Nomination (Please include map and potential boundary for proposed nomination)</li> <li>□ National Historical Landmark (NHL) designation</li> </ul> |                                                                                                                                                                                                                                                                                                                                                                                                                       |  |  |  |  |  |  |  |  |
|----|---------------------------------------------------------------------------------------------------------------------------------------------------------------------------------------------------------------------------------------------------------------------------------------------------------------------------------------------------------------------------------------------------------------------------------------------------------------------------------------------------------|-----------------------------------------------------------------------------------------------------------------------------------------------------------------------------------------------------------------------------------------------------------------------------------------------------------------------------------------------------------------------------------------------------------------------|--|--|--|--|--|--|--|--|
| 2. |                                                                                                                                                                                                                                                                                                                                                                                                                                                                                                         | Property Data for Individual National Register Nomination (please use information on NRHP documentation):                                                                                                                                                                                                                                                                                                             |  |  |  |  |  |  |  |  |
|    |                                                                                                                                                                                                                                                                                                                                                                                                                                                                                                         | Historic Property Name: Date of Construction:                                                                                                                                                                                                                                                                                                                                                                         |  |  |  |  |  |  |  |  |
|    | а.                                                                                                                                                                                                                                                                                                                                                                                                                                                                                                      | Property Street Address:                                                                                                                                                                                                                                                                                                                                                                                              |  |  |  |  |  |  |  |  |
|    |                                                                                                                                                                                                                                                                                                                                                                                                                                                                                                         | Property Legal Description:                                                                                                                                                                                                                                                                                                                                                                                           |  |  |  |  |  |  |  |  |
|    | b.                                                                                                                                                                                                                                                                                                                                                                                                                                                                                                      | Please indicate the legal owner(s) of the property.                                                                                                                                                                                                                                                                                                                                                                   |  |  |  |  |  |  |  |  |
|    |                                                                                                                                                                                                                                                                                                                                                                                                                                                                                                         | Name:Title:                                                                                                                                                                                                                                                                                                                                                                                                           |  |  |  |  |  |  |  |  |
|    |                                                                                                                                                                                                                                                                                                                                                                                                                                                                                                         | Phone:Email:                                                                                                                                                                                                                                                                                                                                                                                                          |  |  |  |  |  |  |  |  |
|    |                                                                                                                                                                                                                                                                                                                                                                                                                                                                                                         | Company/Firm:                                                                                                                                                                                                                                                                                                                                                                                                         |  |  |  |  |  |  |  |  |
|    |                                                                                                                                                                                                                                                                                                                                                                                                                                                                                                         | Mailing Address:                                                                                                                                                                                                                                                                                                                                                                                                      |  |  |  |  |  |  |  |  |
|    |                                                                                                                                                                                                                                                                                                                                                                                                                                                                                                         | City:State:Zip code:  (If more than one, use 'Continuation Sheet' and check box   )                                                                                                                                                                                                                                                                                                                                   |  |  |  |  |  |  |  |  |
| 3. |                                                                                                                                                                                                                                                                                                                                                                                                                                                                                                         | Perty Data for National Register District Nomination:  Historic District Name: East 4 <sup>th</sup> Street Period of Significance: 1900-1974  Legal Description of Proposed District Boundaries:  Segment of East 4 <sup>th</sup> Street bounded by Evans Avenue on the west, East 5 <sup>th</sup> Street to the north, Interstate 580 on the east and two parcels south of East 4 <sup>th</sup> Street to the south. |  |  |  |  |  |  |  |  |
|    |                                                                                                                                                                                                                                                                                                                                                                                                                                                                                                         | (If multiple properties involved, please use 'Continuation Sheet' and check box $\mathbb{R}$ )                                                                                                                                                                                                                                                                                                                        |  |  |  |  |  |  |  |  |
|    | b.                                                                                                                                                                                                                                                                                                                                                                                                                                                                                                      | Please indicate the legal owner(s) of the property and/or areas listed in a) (Indicate selection with an "X"):  Federal owner; please specify agency:  County; please specify department/division:  City; please specify department/division:  Private multi-owners (see #4)  Private single owner (see #4)                                                                                                           |  |  |  |  |  |  |  |  |
| 4. | mu                                                                                                                                                                                                                                                                                                                                                                                                                                                                                                      | se indicate the legal owner(s) of the property and/or areas listed under 'private i- and single owners.' *If more than 10 individual owners, please attach a separate adsheet. *  Name: See attached continuation sheetTitle:Title:                                                                                                                                                                                   |  |  |  |  |  |  |  |  |