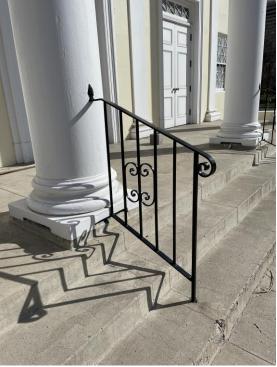

View of south facade from west.

View of west facade, facing north.

View of existing railings on south facade, main entrance.