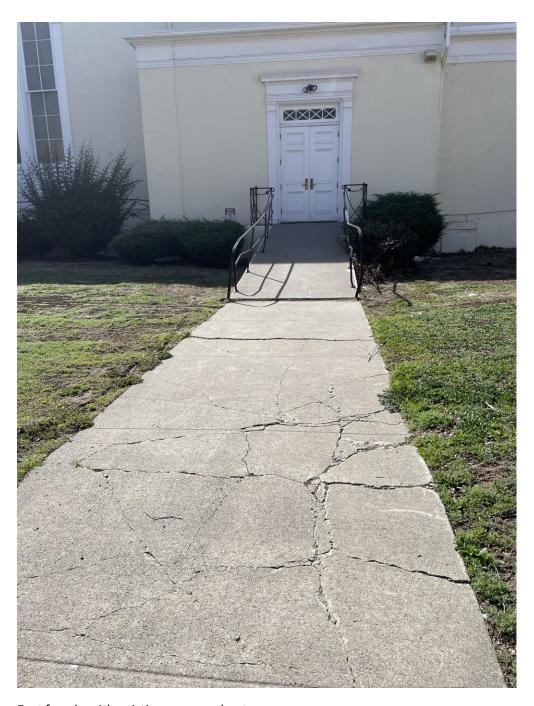

## **Existing Conditions Photographs**

East facade with existing ramp and entrance.

East facade, looking southwest.

East facade, looking north.

Front (south) facade, right sidewalk and stairs up to main entrance. Shows damaged concrete.