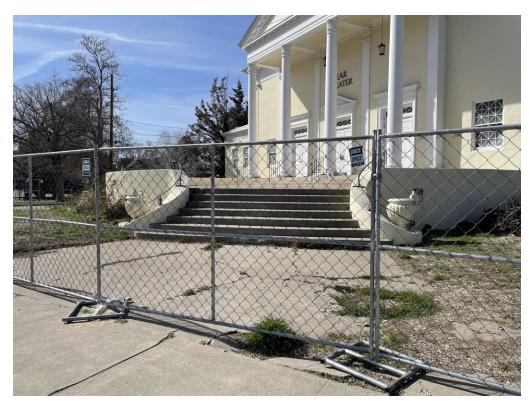

Front (south) facade, left sidewalk and stairs up to main entrance.

South facade main landing, showing concrete damage.

Looking south from main landing on south facade, western stairs and sidewalk.

Detail of western stairs and sidewalk off of main landing on south facade.

View west from western staircase off main landing on south facade.

Main landing at south facade entrance, showing concrete damage and previous repair.

Detailed view of eastern staircase and sidewalk on south facade.