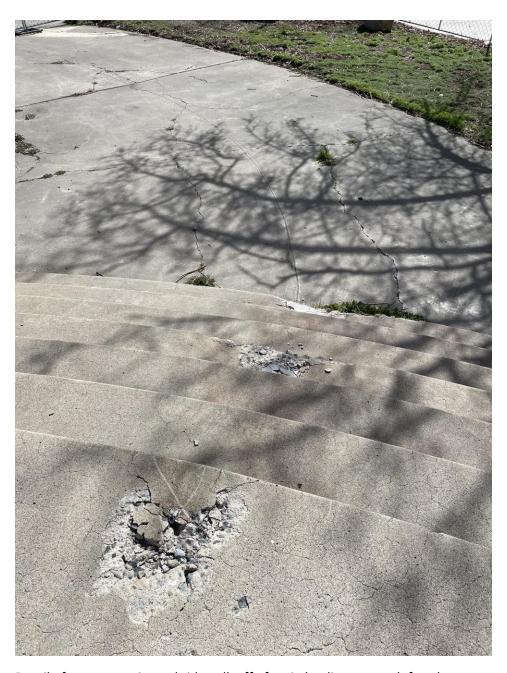

Front (south) facade, left sidewalk and stairs up to main entrance.

South facade main landing, showing concrete damage.

Looking south from main landing on south facade, western stairs and sidewalk.

Detail of western stairs and sidewalk off of main landing on south facade.

View west from western staircase off main landing on south facade.

Main landing at south facade entrance, showing concrete damage and previous repair.

Detailed view of eastern staircase and sidewalk on south facade.