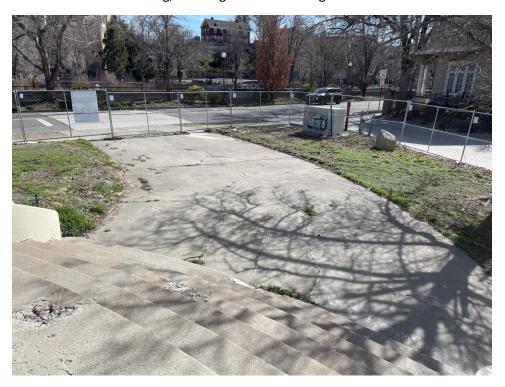

Front (south) facade, left sidewalk and stairs up to main entrance.

South facade main landing, showing concrete damage.

Looking south from main landing on south facade, western stairs and sidewalk.

Detail of western stairs and sidewalk off of main landing on south facade.

View west from western staircase off main landing on south facade.

Main landing at south facade entrance, showing concrete damage and previous repair.

Detailed view of eastern staircase and sidewalk on south facade.