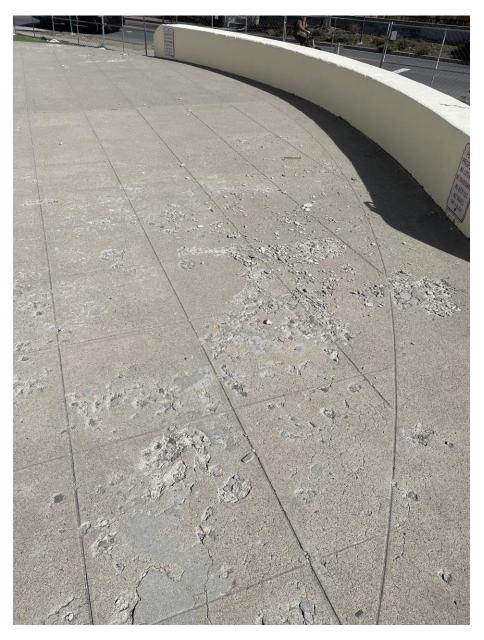

Front (south) facade, left sidewalk and stairs up to main entrance.

South facade main landing, showing concrete damage.

Looking south from main landing on south facade, western stairs and sidewalk.

Detail of western stairs and sidewalk off of main landing on south facade.

View west from western staircase off main landing on south facade.

Main landing at south facade entrance, showing concrete damage and previous repair.

Detailed view of eastern staircase and sidewalk on south facade.