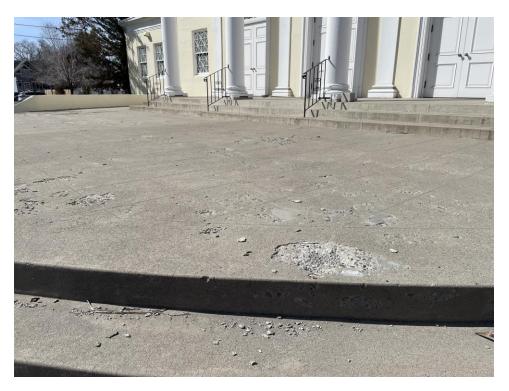

Front (south) facade, left sidewalk and stairs up to main entrance.

South facade main landing, showing concrete damage.

Looking south from main landing on south facade, western stairs and sidewalk.

Detail of western stairs and sidewalk off of main landing on south facade.

View west from western staircase off main landing on south facade.

Main landing at south facade entrance, showing concrete damage and previous repair.

Detailed view of eastern staircase and sidewalk on south facade.