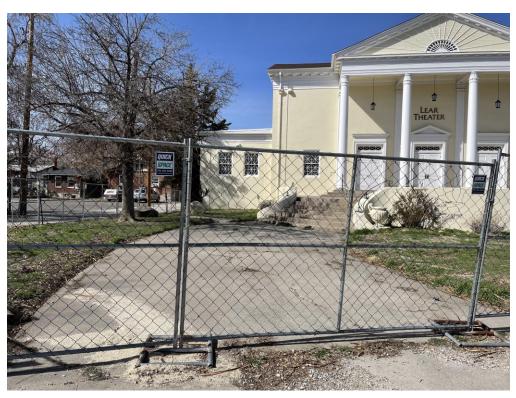

## **Existing Conditions Photographs**

East facade with existing ramp and entrance.

East facade, looking southwest.

East facade, looking north.

Front (south) facade, right sidewalk and stairs up to main entrance. Shows damaged concrete.