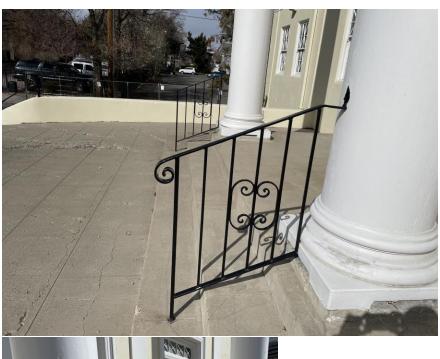

View of south facade from west.

View of west facade, facing north.

View of existing railings on south facade, main entrance.