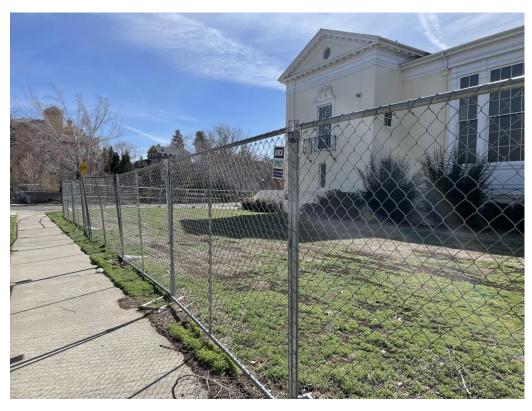

## **Existing Conditions Photographs**

East facade with existing ramp and entrance.

East facade, looking southwest.

East facade, looking north.

Front (south) facade, right sidewalk and stairs up to main entrance. Shows damaged concrete.