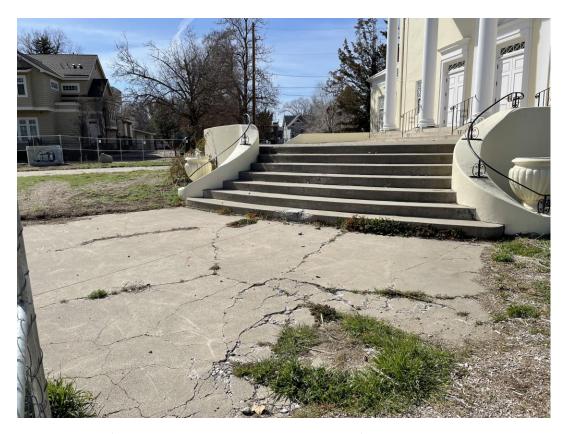

## **Existing Conditions Photographs**

East facade with existing ramp and entrance.

East facade, looking southwest.

East facade, looking north.

Front (south) facade, right sidewalk and stairs up to main entrance. Shows damaged concrete.