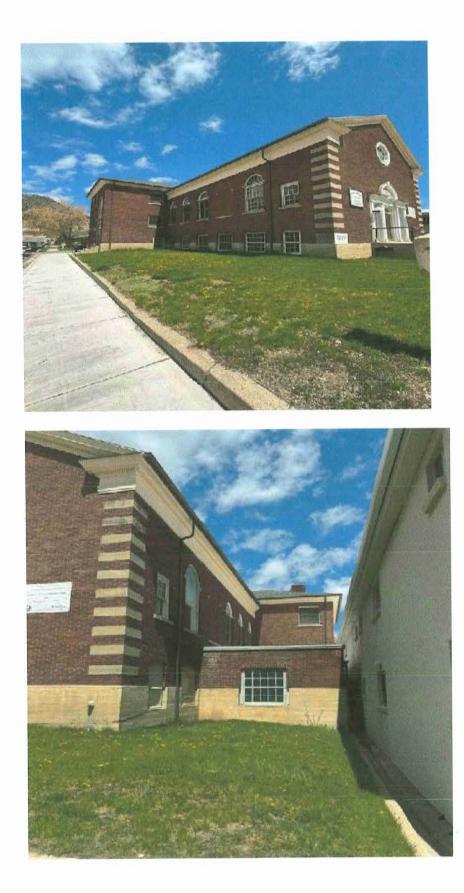

A prominent feature in Ely's downtown, the Centennial Fine Arts Center (CFAC) was designed by Joseph Van Carlos Young, a grandson of Brigham Young, and completed in 1927. The CFAC is a reminder of the early presence of the Church of Jesus Christ of Latter-day Saints in Ely. The two-story brick tabernacle is T-shaped, with a gabled nave extending toward Aultman Street and a rear transept capped by a hipped roof. Brick and concrete quoins and a frieze embellish the walls. Cornice returns, a Palladian-arched main entrance, and keystones in the semicirculartopped window openings are details taken from the Colonial Revival style. The L.D.S. Church vacated the building in 1977 after erecting a new stake center several miles away. In 1992, the WPCCA submitted a successful application, and the CFAC is now listed on the National Register of Historic Places (NRHP). The CFAC is an integral part of the downtown area. It and the county's historic courthouse flank a county park popular with locals and community visitors.

# Photographs and Building Information

 Site Map
 Architect's Drawings
 Elevation Photos and Maps
 Photos of Work Areas with Floor Plans (photos marked on floor plan)
 Building Assessment and Reports

12.2.521.3 PM. Convironi 2021 Merrisobis de la Giarza A.I.A.. & Is an Institutient of anvitta.