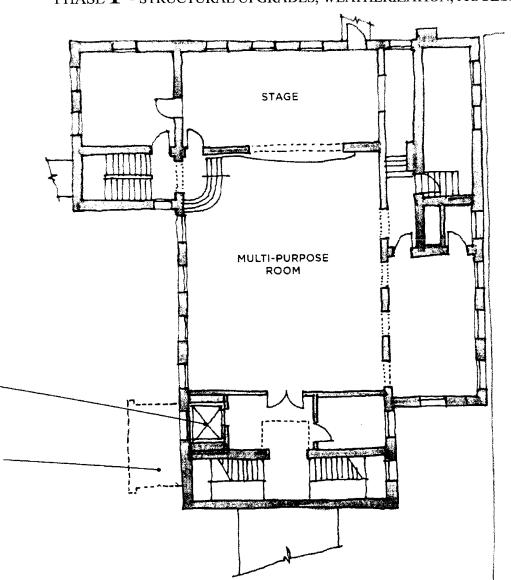

This proposal seeks funding to continue the restoration of the CFAC. In 2023, two major projects were completed: asbestos abatement/roof replacement and Phase One of the ADA access. Funding is now requested for Phase Two of the ADA access. Originally designed as one project, increased costs and supply chain delays during the COVID-19 pandemic necessitated splitting the project into two phases. Phase One, completed in July 2023, included constructing the elevator shaft, installing a new ADA access door, and upgrading the building's electrical capacity. The major work components in Phase Two will include the purchase and installation of the elevator, construction of an ADA-compliant ramp, and electrical and mechanical connections for elevator operations. The project plans were previously approved by the State Historic Preservation Office (SHPO) during Phase One and we are ready to start the permitting process as soon as the funding approval is secured. The construction is expected to be completed by May 31, 2025. The only variable may be the delivery date of the elevator.

#### 4. Planning

In 2019, the WPCCA utilized private donations and grant funding from the White Pine Tourism and Recreation Board to commission an architectural and engineering building assessment. This comprehensive document outlined a multi-step process for building restoration. The building assessment has served as a realistic guide for WPCCA members to begin the process. Phase 1 (*Structural Upgrades, Weatherization, Accessibility*) of the project includes a) structural stabilization, b) roof replacement, c) accessible entrance, and d) exterior restoration.