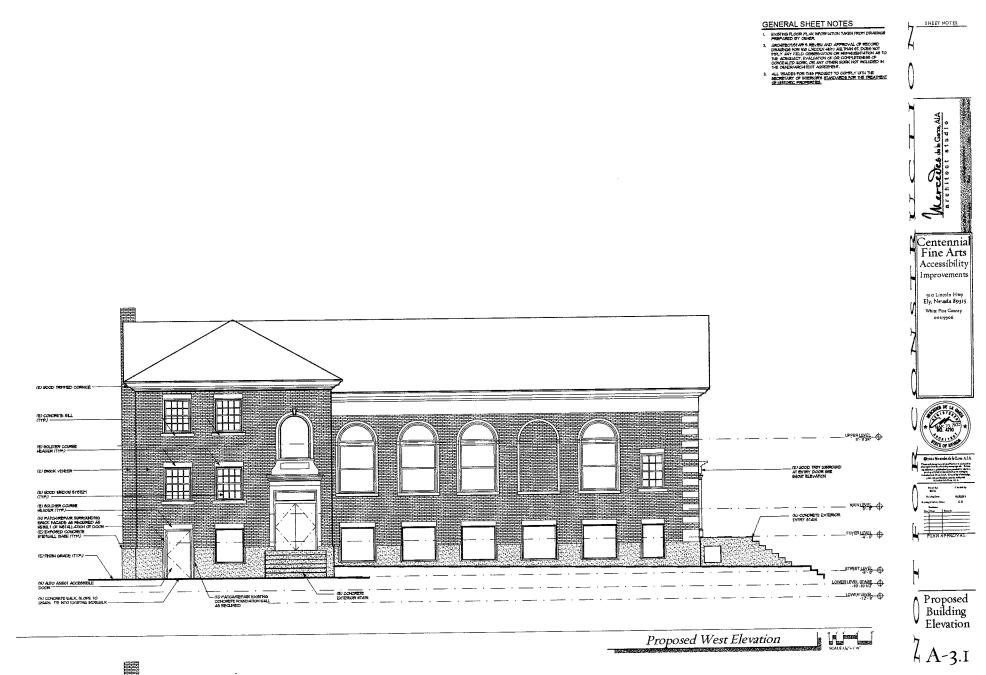

A prominent feature in Ely's downtown, the Centennial Fine Arts Center (CFAC) was designed by Joseph Van Carlos Young, a grandson of Brigham Young, and completed in 1927. The CFAC is a reminder of the early presence of the Church of Jesus Christ of Latter-day Saints in Ely. The two-story brick tabernacle is T-shaped, with a gabled nave extending toward Aultman Street and a rear transept capped by a hipped roof. Brick and concrete quoins and a frieze embellish the walls. Cornice returns, a Palladian-arched main entrance, and keystones in the semicirculartopped window openings are details taken from the Colonial Revival style. The L.D.S. Church vacated the building in 1977 after erecting a new stake center several miles away. In 1992, the WPCCA submitted a successful application, and the CFAC is now listed on the National Register of Historic Places (NRHP). The CFAC is an integral part of the downtown area. It and the county's historic courthouse flank a county park popular with locals and community visitors.

This proposal seeks funding to continue the restoration of the CFAC. In 2023, two major projects were completed: asbestos abatement/roof replacement and Phase One of the ADA access. Funding is now requested for Phase Two of the ADA access. Originally designed as one project, increased costs and supply chain delays during the COVID-19 pandemic necessitated splitting the project into two phases. Phase One, completed in July 2023, included constructing the elevator shaft, installing a new ADA access door, and upgrading the building's electrical capacity. The major work components in Phase Two will include the purchase and installation of the elevator, construction of an ADA-compliant ramp, and electrical and mechanical connections for elevator operations. The project plans were previously approved by the State Historic Preservation Office (SHPO) during Phase One and we are ready to start the permitting process as soon as the funding approval is secured. The construction is expected to be completed by May 31, 2025. The only variable may be the delivery date of the elevator.

# Photographs and Building Information

 Site Map
 Architect's Drawings
 Elevation Photos and Maps
 Photos of Work Areas with Floor Plans (photos marked on floor plan)
 Building Assessment and Reports

12.2.521.3 PM. Convironi 2021 Merrisobis de la Giarza A.I.A.. & Is an Institutient of anvitta.