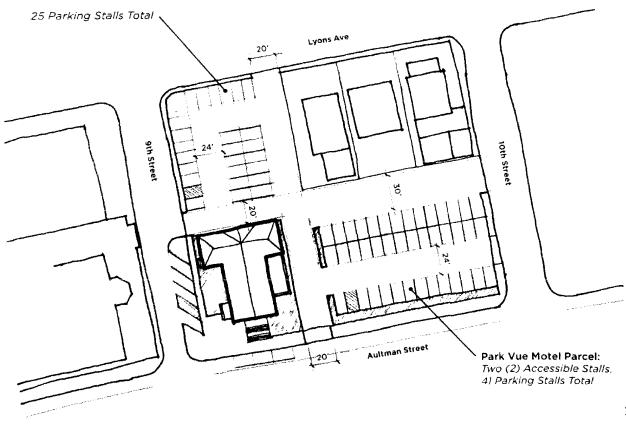

#### 1. Project Description

The White Pine Community Choir Association (WPCCA) is restoring the historic Ely Latter Day Saints Stake Tabernacle, now known as the Centennial Fine Arts Center (CFAC), 910 Aultman Street, Ely, Nevada.

A prominent feature in Ely's downtown, the Centennial Fine Arts Center (CFAC) was designed by Joseph Van Carlos Young, a grandson of Brigham Young, and completed in 1927. The CFAC is a reminder of the early presence of the Church of Jesus Christ of Latter-day Saints in Ely. The two-story brick tabernacle is T-shaped, with a gabled nave extending toward Aultman Street and a rear transept capped by a hipped roof. Brick and concrete quoins and a frieze embellish the walls. Cornice returns, a Palladian-arched main entrance, and keystones in the semicirculartopped window openings are details taken from the Colonial Revival style. The L.D.S. Church vacated the building in 1977 after erecting a new stake center several miles away. In 1992, the WPCCA submitted a successful application, and the CFAC is now listed on the National Register of Historic Places (NRHP). The CFAC is an integral part of the downtown area. It and the county's historic courthouse flank a county park popular with locals and community visitors.