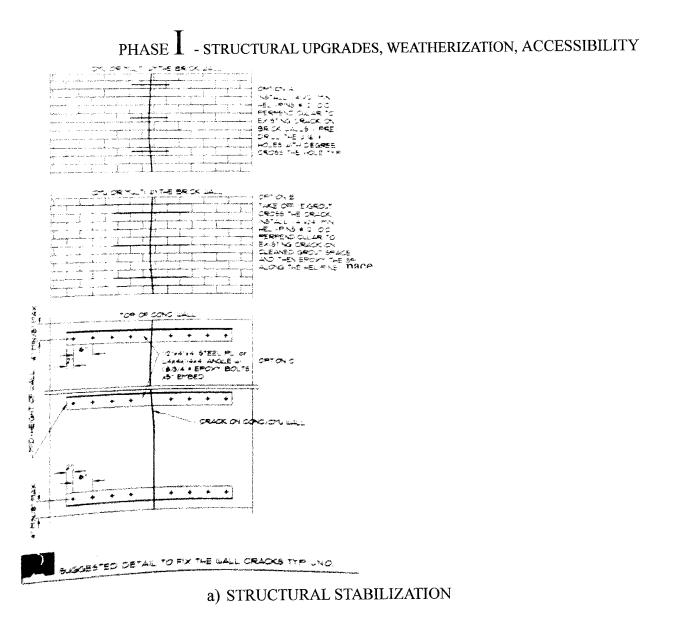

#### 4. Planning

In 2019, the WPCCA utilized private donations and grant funding from the White Pine Tourism and Recreation Board to commission an architectural and engineering building assessment. This comprehensive document outlined a multi-step process for building restoration. The building assessment has served as a realistic guide for WPCCA members to begin the process. Phase 1 (*Structural Upgrades, Weatherization, Accessibility*) of the project includes a) structural stabilization, b) roof replacement, c) accessible entrance, and d) exterior restoration.

This document has been used to undertake the ADA access and roof projects. Remaining from that assessment is the foundation stabilization which is currently in the permitting process. The next steps will be the window restoration and exterior masonry. After the exterior restoration, the long-term plans are to hire professionals to design and consult on the interior restoration. The WPCCA proposes to hold another charette to gather community input for this process.