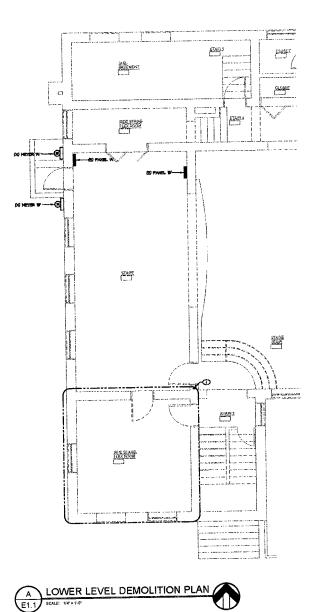

This proposal seeks funding to continue the restoration of the CFAC. In 2023, two major projects were completed: asbestos abatement/roof replacement and Phase One of the ADA access. Funding is now requested for Phase Two of the ADA access. Originally designed as one project, increased costs and supply chain delays during the COVID-19 pandemic necessitated splitting the project into two phases. Phase One, completed in July 2023, included constructing the elevator shaft, installing a new ADA access door, and upgrading the building's electrical capacity. The major work components in Phase Two will include the purchase and installation of the elevator, construction of an ADA-compliant ramp, and electrical and mechanical connections for elevator operations. The project plans were previously approved by the State Historic Preservation Office (SHPO) during Phase One and we are ready to start the permitting process as soon as the funding approval is secured. The construction is expected to be completed by May 31, 2025. The only variable may be the delivery date of the elevator.

SECTION 260000 ELECTRICAL SPECIFICATIONS

SHEET NOTES

Merciles Mican AA

Centennial

Fine Arts

Accessibility Improvements

910 Lincoln Hwy

Ely, Nevada 89315