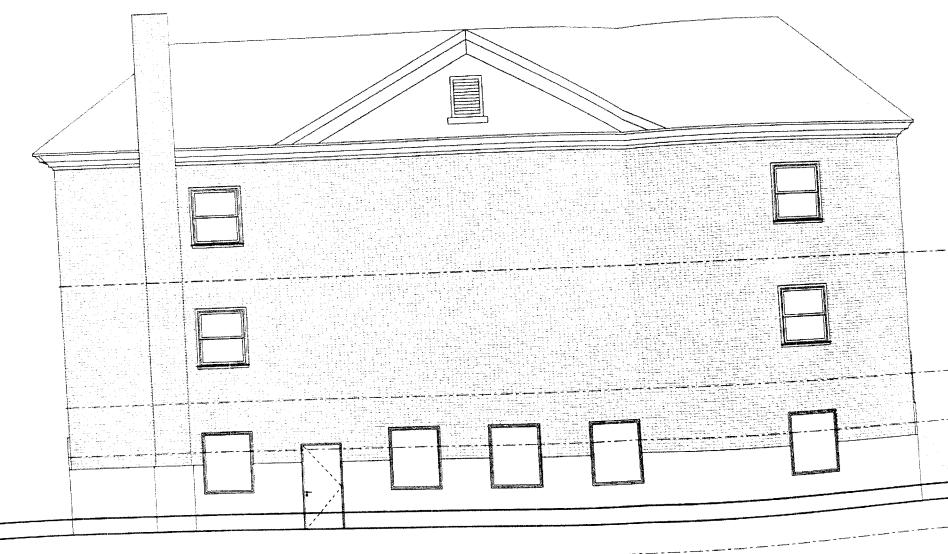

A prominent feature in Ely's downtown, the Centennial Fine Arts Center (CFAC) was designed by Joseph Van Carlos Young, a grandson of Brigham Young, and completed in 1927. The CFAC is a reminder of the early presence of the Church of Jesus Christ of Latter-day Saints in Ely. The two-story brick tabernacle is T-shaped, with a gabled nave extending toward Aultman Street and a rear transept capped by a hipped roof. Brick and concrete quoins and a frieze embellish the walls. Cornice returns, a Palladian-arched main entrance, and keystones in the semicirculartopped window openings are details taken from the Colonial Revival style. The L.D.S. Church vacated the building in 1977 after erecting a new stake center several miles away. In 1992, the WPCCA submitted a successful application, and the CFAC is now listed on the National Register of Historic Places (NRHP). The CFAC is an integral part of the downtown area. It and the county's historic courthouse flank a county park popular with locals and community visitors.