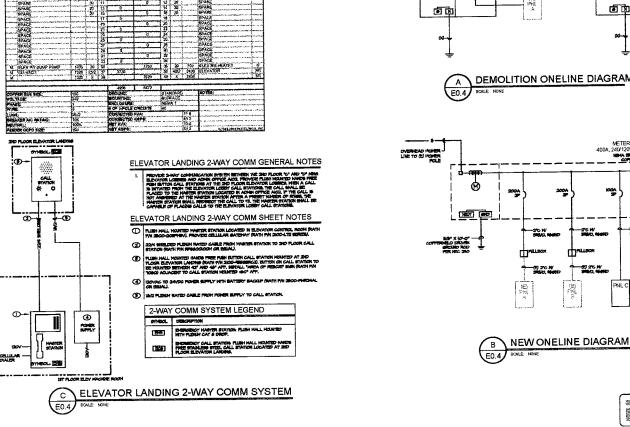

SECTION 260000 ELECTRICAL SPECIFICATIONS

SHEET NOTES

Merciles Mican AA

Centennial

Fine Arts

Accessibility Improvements

910 Lincoln Hwy

Ely, Nevada 89315

White Pine County

00119906

ITEM DESCRIPTION

The standard control to the standard and standard and the standard and standard and

THE OF BECTON 260000

# DRAWING SCHEDULE SHEET DESCRIPTION Doit Laste 1 FAVes science Doit Description Doit Description

•

•

.

| _  | PARE BOARD, SUPPACE HOURIED                    | φ           | SHOLE RESERVALE 204, 121V, N         | 54A 8-20, HA" APT (MO)         | ⊜         | ORGINE MALLY INTERREPTER DEVICE                                                              | ÂDA               | ANTERCARE HITH DISADULTED A                                                      |
|----|------------------------------------------------|-------------|--------------------------------------|--------------------------------|-----------|----------------------------------------------------------------------------------------------|-------------------|----------------------------------------------------------------------------------|
|    |                                                | ō.          | DAPLEX RELIFYTACLES 20A, 128V, 18    |                                | ĕ         | HETERING LEVICE                                                                              | ADA<br>APO<br>APO | ABOVE HINGHED CELING<br>ABC-PAULT CARCIET MISSINGHING                            |
| _  | PANEL BOARD, PLUSH HOURTED                     |             | DUPLEX NEWSFITAGLE HALF SHITCH       |                                | 13        | REMOTE HERER                                                                                 |                   | ABOVE FINANCO FLOOR                                                              |
| 20 | SHITCHBOARD OR DISTRIBUTION PANEL              | 9           |                                      |                                |           | SHINT TRIP SEVICE                                                                            |                   | ABOVE MINISTED STACE                                                             |
|    | TRANSPORT                                      |             | DUPLEX RECEPTACLE. FLOOR MOUN        |                                |           | TRANSFORMER                                                                                  | AC                | ANT REDUCETING GAPACITY                                                          |
| 3  | RELBOX / VALT                                  | -           | GUAD NEGETAGLE: 20A, 12BV, HOM       |                                |           |                                                                                              | An                |                                                                                  |
| 3  | HOTOR STARTER                                  | *           | GUAD REGETACLE. FLOOR HOUSE          |                                |           | CURRENT TRANSPORTER                                                                          | AND<br>DC         | AMERICAN HIRE GALDE                                                              |
| 4  | CONDENTION MOTOR STARTER                       | ę           | BOLATED SHOWD TYPE RECEPTAG          | LE (CRANGE TRIANGLE) -         | Ø         | OBNERATOR.                                                                                   | 344               | THE ALC: N                                                                       |
| 4  | CONDITION MOTOR STARTER PROVIDED BY OTHERS     |             | DUPLEX RECEPTAGLE OF TYPE - 2        |                                | ø         | HUTCH - # BUICATES HP                                                                        | â                 | CONDUIT/RACEMANT                                                                 |
| μ  | DISCONNECT BATTCH - PUBBLE (FUBED FOR BULLP.   | Ħ           | HD' AT (M2)                          |                                | -~        |                                                                                              | 207               | GRAN                                                                             |
| -  | NAMEPLATE)                                     | 9           | DUPLEX REGISTACLE ABOVE GOU          | HIDE (VIDERTY HIDEHT)          | <b></b>   | origing pailt relay by gt or sensor                                                          | 60                | CONTRACTORY OR Y                                                                 |
| Ч  | DISCONECT BATCH - HON-PUBBLE                   | ŧ           | BECKL FURDINE RECEPT: SEE D          | IN THE NEW CONTRA              |           | FUEL                                                                                         | 121               | CONTRACTOR                                                                       |
| μ  | DISCONDER BATCH PROVIDED BY OTHERS             | 8           | DUPLEX RESITTACLE CELING HO          |                                |           | GREAT SHEAKER                                                                                | 128               | DISTRUCTION BOARD<br>DIRECT DISTRAL CONTROLLER                                   |
| Z  | VARIABLE PRESENCY DRIVE                        | 2           | HILT-OTLET ABETHILT SPACES           |                                | «~-»>     | DRAHOUT GROUT SHEAKER                                                                        | DEDT              | DOUBLE-POLE DOUBLE-THROM                                                         |
| 2  | VARIABLE PRESENCY DRIVE PROVIDED BY OTHERS     |             | BLANK STGI FROTECTIVE DEVICE R       |                                | 1.1       | TRANSFER SHITCH (A-AUTOMATIC, M-HANLAL)                                                      |                   | DOUBLE-POLE, SHELE-THICK                                                         |
|    | THE OTHER CONCUT BREAKER                       | Ĩ           | LOCATION LABEL PROTECTED DEV         |                                | A48       | 4 POR POLES 2, \$ OR 4                                                                       | 60                | EDGETTING TO REPAR                                                               |
| 5  | alicular RCD                                   |             |                                      |                                |           | SURVEY FROMESTICK DEVICE                                                                     | and the second    | B.BOTTOCAL<br>DEDIGOLO                                                           |
| Ā  | SHUNT TRUE STATION OR EMERGENCY FLEMOUTTON     | V           | DATA / VOKE OUTLET IN APP OR         | s) - I voice, I data           |           |                                                                                              | 847               | E BOTHICAL METALLIC TUBING                                                       |
| ā. |                                                | R           | JACK, 2 BL/HOS                       |                                | -11-      | HORMALLY OFTEN OLD CONTACT                                                                   | 1                 | FULL LOAD ANTS                                                                   |
| Ľ. |                                                |             | DATA / VOKE CULLETI FLOOR HOU        |                                | #         | HORNALLY CLOBED (NG) CONTACT                                                                 |                   | PLEXILE NETAL CONTAINT STEE<br>PLEE PER BOLP, NAMERLATE<br>STOLED PAULT STEERING |
|    | SHIGLE YOLE SHITCH 48" MT AND                  | ¥           | DATA / VOKE GUTLET: ABOVE COL        |                                | ē         | COL - VOLTAGE FER CONTROL DIAGRAMS                                                           |                   | AROND PALLY NTERPLAY                                                             |
| 5  |                                                | TXX         | MUTHOUTLET ADDITUTY SPACING          | PER CHIEFE                     |           |                                                                                              | 50                | (BC)))                                                                           |
| 5  | THREE HAY BUTCH AN AT (MA)                     | •           | TELEFHORE OUTLET: UP ATT (MO)        |                                | <u></u> Q | - PLOT LIGHT (LED) HEH-TO-TEST. LETTER NOIGATES<br>GOLDR (N-MED, G-SREET, A-AMERIK Y-YELLON) | HD HC             | HIGH BITHINTY DRICHARGE                                                          |
| s, | FOUR HAY SHETCH 48" AFT (INO)                  |             | DATA OUTLET: 10" ATT (MO)            |                                |           |                                                                                              |                   | HAND-OTT AUTO BATCH                                                              |
| s  | KEY OFERATED SMITCH 48" APT SMC)               |             | SPEAKER.                             |                                | –¤–       | PLOT LINKT (LID) NON FUSH TO TEST                                                            | 100               | HOUSE CEPTION METAL CONDUCT                                                      |
| S. | SHITCH NITH LIGHTED HANDLE                     |             | TELEVISION OUTLET: 10" ATT (NO)      |                                |           | - THERE WE OVERLOAD                                                                          | Jeex              | KANNE (SCOR = SCO NAME)                                                          |
| s. | HANLIAL MOTOR STARTER                          |             | TELEVICE TERMINAL DOARD (TTE         | ł                              |           | - WARENG OVERLOAD                                                                            | EVA.              | KILMANLT AMPR                                                                    |
| 5  | SHETCH NITH FILOT LIGHT 46* APP (SHO)          | स्व         | YOUNE CONTROL                        |                                | ,         |                                                                                              | 101               | LONATT                                                                           |
| ŝ. | THE HALL BRETCH 49" ATT (NC)                   | -           | CRIZACONE BAR                        |                                | 1 5 5     | FUEL BUTTON NORMALLY OFEN (NO)                                                               |                   |                                                                                  |
| B  | DEFER CHERATED SHITCH 45" ATT (240)            |             |                                      |                                | منه       | FURH ENTIGH NORMALLY SLOBED (NG)                                                             | Man               | HAN CRIGHT SHENGER<br>THOUGHT CRIGHT HES                                         |
| •  | OCCUPANCY SENSOR - NALL HOLINTED 45" APT LINCO | -           | LIGHTING FUCTURE - LONGRCARE LI      |                                | 0         |                                                                                              | 12                | HANDAGTURER<br>HANH LUGB CHLY                                                    |
| -  |                                                |             | SHITCHING SE . CENTER LAVE,          | OUTER LANPIN                   | H         |                                                                                              | 1 1986            | MOTOR STARTER                                                                    |
|    |                                                | <u>–</u>    | HALL HOUNTED FIXTURE                 |                                |           | HAND-OFT-AUTO ANAL SELECTOR SHITCH                                                           | HE                | MAIN SMITCHEGARD<br>HANUAL TRANSFER SMITCH                                       |
|    | ACT NO REQUESTED                               | Ō           | TREAMING (SOMELIGHT                  |                                | 00        | ,                                                                                            | 146               | NORMALLY CLOSED                                                                  |
|    |                                                | ۱ŭ          | KUNPACE LUHIKARIS                    |                                | 00        | LINT ONTOH HORMALLY OPEN (NO)                                                                | HENA              | NATIONAL PLECTINGAL                                                              |
| -  | CONTROL STATION                                | 16-         | POLE HEARTED LIGHT (* OF HEADS       | NDIGATED ON DRAVENIN           |           | LINET SHETCH NORMALLY CLOSED (NO)                                                            | NIC               | HANGPACTURER'S ABBOGIATION<br>NOT IN CONTRACT                                    |
| Ž  | CONTACTOR OR WELAT                             | Here        |                                      |                                |           |                                                                                              | N.                | NORMALLY OFTEN                                                                   |
| 9  | PHOTOELECTRIC CELL (OH ROOF FACING NORTH UND)  | 125         | TOULARD                              |                                | I-0-      | -                                                                                            | NUM               | NOT TO BEALE                                                                     |
| 9  | THREEOCK                                       | 2           | RECEIPED DONNLIGHT MALL HAR          | A                              | شته ا     | FUEL BUTTON LLU-EVATED (JED)                                                                 | HME               | NY ENGINEY                                                                       |
|    |                                                | 222         |                                      | v                              | 0 0       |                                                                                              |                   | Philade                                                                          |
| _  | CONDUCTRACEMANY IN HALL OR ABOVE CELLING       |             | TRACK LIGHTING                       |                                | 1         | TICS - HO, OF RE HARES (JHO) IF HORE THAN                                                    | 1 M               | PHOTOYOLTAKS                                                                     |
|    | CONDUIT/RACENYIT BELON GRACE OR BELON PLOOR    | 벌           | CHENDERCY LIGHTING UNIT              |                                | 1 🖽       | CONDUCTOR (NOT SHOW) ALWAYS HESING.                                                          | 776               | PV LEA THET CONDITIONS                                                           |
| 0  | CONDUMPRACEMENT IP                             | 8           | - ANNOHS (SCHOLE OFFICIAL            | NUMBER OF TAKE                 | I TH      |                                                                                              | 100               | POHER<br>RELOCATED                                                               |
| •  | CONDUMRACENAY DOWN                             |             | ENERGINES, EXTING                    |                                | 1 12      |                                                                                              | 100               | READ ALL-MILH CONDUCT                                                            |
|    | EREAK OR FUN CONTINUES                         |             |                                      |                                |           |                                                                                              | 1,1856            | NEED FIEL CONDUIT                                                                |
| a⊢ | OVERHEAD SERVICE                               | Ø           | THESE ADDITAT OTHER ADDITION OF MECH | CONTRACTOR UNO)                | -         | BRANCH GRIGHT MARN TIG HANKS ARE NOT                                                         | 5                 | SERVICE ENTRANCE<br>SURVE PROTECTION DEVICE<br>INNEE-POLE, DOUBLE-THICK          |
| P  | TRUMARY                                        | ŏ           | INCIDEN BOX (SHE AS REGULTED         |                                | 1         | SHOULD A () FHATE () HEITRAL AND ()                                                          | -                 | SHALE-POLE, DOULD-THOM                                                           |
|    | GELCHICARY                                     | ര്          | SHEET NOTE DESIGNATION               |                                | -         | -                                                                                            | 576               | STANDARD TEST CONDITIONS                                                         |
| c  | COMMISSATIONS OR SIGNAL                        | Ē           | FUTURE DENIGRATION HATTINE (D        | + Physical (1921)              |           | HONERAN TO PANELBOARD OR DEVICE                                                              |                   | BARTICH<br>TELESCH                                                               |
| ÷  | 10.00%CMC                                      |             | REVISION DELTA: NUMBER REFISE        |                                | 10        | Sale Honeseli Cincit Designation                                                             | 1 119             | TELEPHONE TENHINATION BOAM                                                       |
|    | TELEVISION                                     |             |                                      |                                | ITT       | -anationie conductor                                                                         | 11                | TYPICAL<br>INDERNITERS LABORATORY                                                |
|    | LON VOLTAGE AND/OR COLUMN HERIS                |             | FEEDER DENONATION                    |                                | 1 1 1     | HUTRAL CONDUCTOR (No.1, 2002 HEATRALS,<br>DN-3 NEUTRALS)                                     | UND               | IN THE NOTED OTHER OF                                                            |
|    |                                                | ( <b>**</b> | EQUIPMENT CONNECTION                 |                                |           |                                                                                              | UPD               | ININTERPLETED PONER BUTTLY                                                       |
| ٠. |                                                | 1 L         |                                      |                                |           |                                                                                              | 1 VA              | VOLTS<br>VOLT ANTO<br>VARIABLE PROBLEMOV PRIVE                                   |
| -3 | CONDUCT/RACENAL BILB OUT, HARK AND CAP (SITE)  |             |                                      |                                | 1         | IS HONERLY CROUT DEMONATION                                                                  | yre .             | VANGABLE PREMENCY DRIVE                                                          |
|    | CONDUM/RACIONAL SLEWE                          |             | Shale fole cricit stearer.           | R = RECEPTACIES                | 1 17      |                                                                                              | 1 Ge -            |                                                                                  |
|    |                                                |             | THE FOLE CREAT BREAKER               | E + BUILTHEAT                  |           |                                                                                              | 00                | CONTINUE TO BE REMOVED                                                           |
|    |                                                |             | ARG PALLY CINCUT BREAKER             | H = HOTOR<br>H = LARGEST HOTOR |           | PANELINGARD DESKINATION                                                                      | 1                 |                                                                                  |
|    |                                                |             | CONTROLLARS. E CINCUIT STREAMER      | K = KITCHEN BAUP               | 1         |                                                                                              | 1                 |                                                                                  |
|    |                                                |             | API CRICHT THEAKER                   | H . PLACIER HEAT               | 1         |                                                                                              | 1                 |                                                                                  |