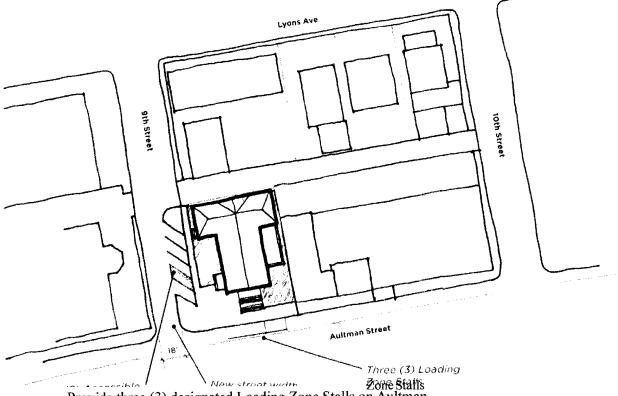

#### 1. Project Description

The White Pine Community Choir Association (WPCCA) is restoring the historic Ely Latter Day Saints Stake Tabernacle, now known as the Centennial Fine Arts Center (CFAC), 910 Aultman Street, Ely, Nevada.

A prominent feature in Ely's downtown, the Centennial Fine Arts Center (CFAC) was designed by Joseph Van Carlos Young, a grandson of Brigham Young, and completed in 1927. The CFAC is a reminder of the early presence of the Church of Jesus Christ of Latter-day Saints in Ely. The two-story brick tabernacle is T-shaped, with a gabled nave extending toward Aultman Street and a rear transept capped by a hipped roof. Brick and concrete quoins and a frieze embellish the walls. Cornice returns, a Palladian-arched main entrance, and keystones in the semicirculartopped window openings are details taken from the Colonial Revival style. The L.D.S. Church vacated the building in 1977 after erecting a new stake center several miles away. In 1992, the WPCCA submitted a successful application, and the CFAC is now listed on the National Register of Historic Places (NRHP). The CFAC is an integral part of the downtown area. It and the county's historic courthouse flank a county park popular with locals and community visitors.