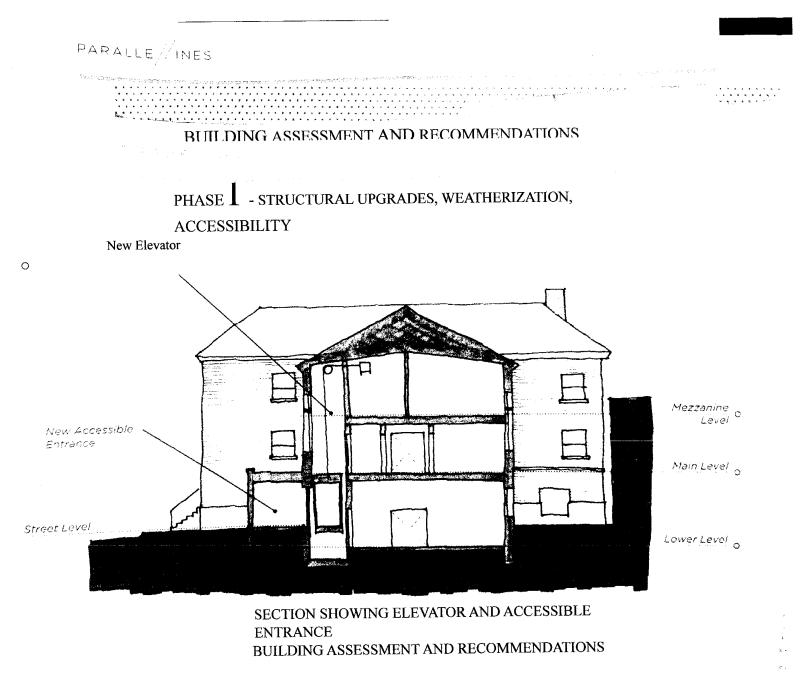

#### 4. Planning

In 2019, the WPCCA utilized private donations and grant funding from the White Pine Tourism and Recreation Board to commission an architectural and engineering building assessment. This comprehensive document outlined a multi-step process for building restoration. The building assessment has served as a realistic guide for WPCCA members to begin the process. Phase 1 (*Structural Upgrades, Weatherization, Accessibility*) of the project includes a) structural stabilization, b) roof replacement, c) accessible entrance, and d) exterior restoration.