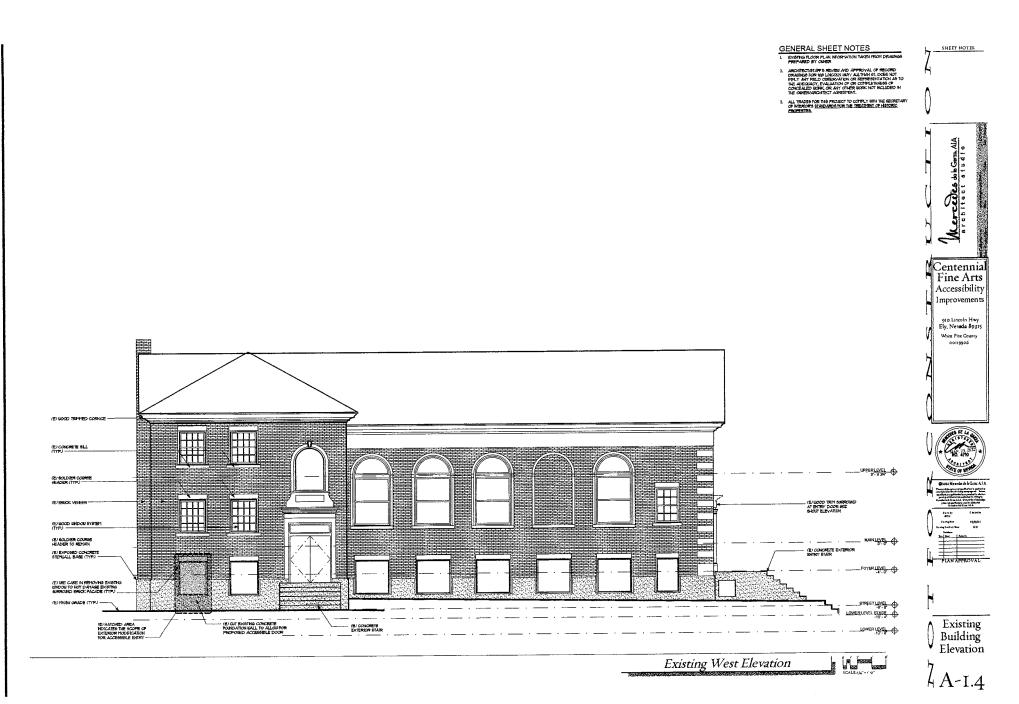

A prominent feature in Ely's downtown, the Centennial Fine Arts Center (CFAC) was designed by Joseph Van Carlos Young, a grandson of Brigham Young, and completed in 1927. The CFAC is a reminder of the early presence of the Church of Jesus Christ of Latter-day Saints in Ely. The two-story brick tabernacle is T-shaped, with a gabled nave extending toward Aultman Street and a rear transept capped by a hipped roof. Brick and concrete quoins and a frieze embellish the walls. Cornice returns, a Palladian-arched main entrance, and keystones in the semicirculartopped window openings are details taken from the Colonial Revival style. The L.D.S. Church vacated the building in 1977 after erecting a new stake center several miles away. In 1992, the WPCCA submitted a successful application, and the CFAC is now listed on the National Register of Historic Places (NRHP). The CFAC is an integral part of the downtown area. It and the county's historic courthouse flank a county park popular with locals and community visitors.

# Photographs and Building Information

 Site Map
 Architect's Drawings
 Elevation Photos and Maps
 Photos of Work Areas with Floor Plans (photos marked on floor plan)
 Building Assessment and Reports

12.2.521.3 PM. Convironi 2021 Merrisobis de la Giarza A.I.A.. & Is an Institutient of anvitta.