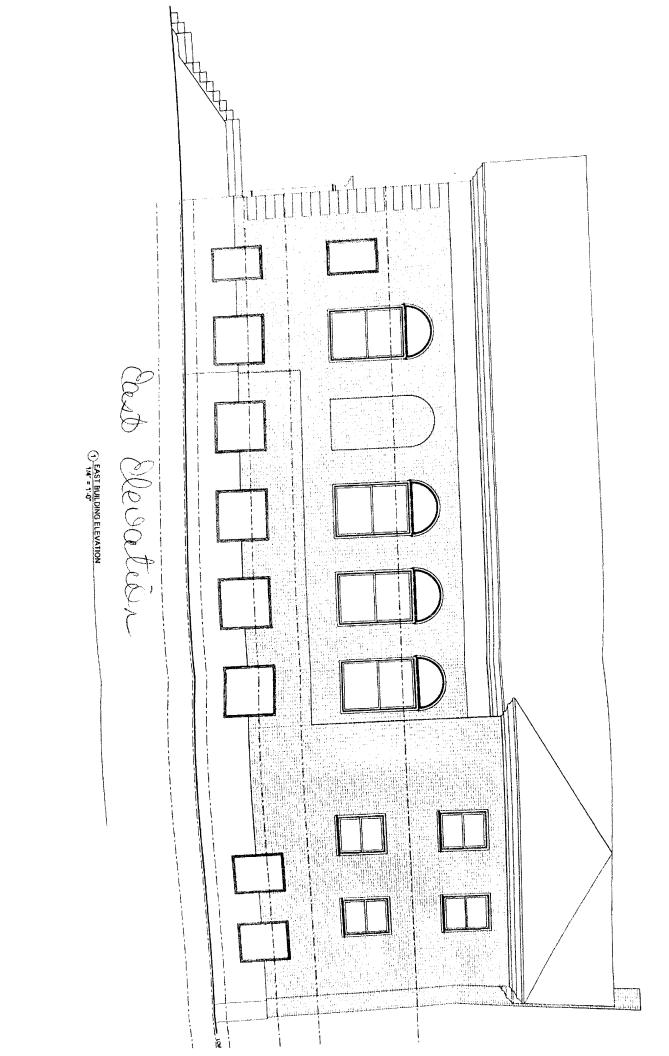

A prominent feature in Ely's downtown, the Centennial Fine Arts Center (CFAC) was designed by Joseph Van Carlos Young, a grandson of Brigham Young, and completed in 1927. The CFAC is a reminder of the early presence of the Church of Jesus Christ of Latter-day Saints in Ely. The two-story brick tabernacle is T-shaped, with a gabled nave extending toward Aultman Street and a rear transept capped by a hipped roof. Brick and concrete quoins and a frieze embellish the walls. Cornice returns, a Palladian-arched main entrance, and keystones in the semicirculartopped window openings are details taken from the Colonial Revival style. The L.D.S. Church vacated the building in 1977 after erecting a new stake center several miles away. In 1992, the WPCCA submitted a successful application, and the CFAC is now listed on the National Register of Historic Places (NRHP). The CFAC is an integral part of the downtown area. It and the county's historic courthouse flank a county park popular with locals and community visitors.