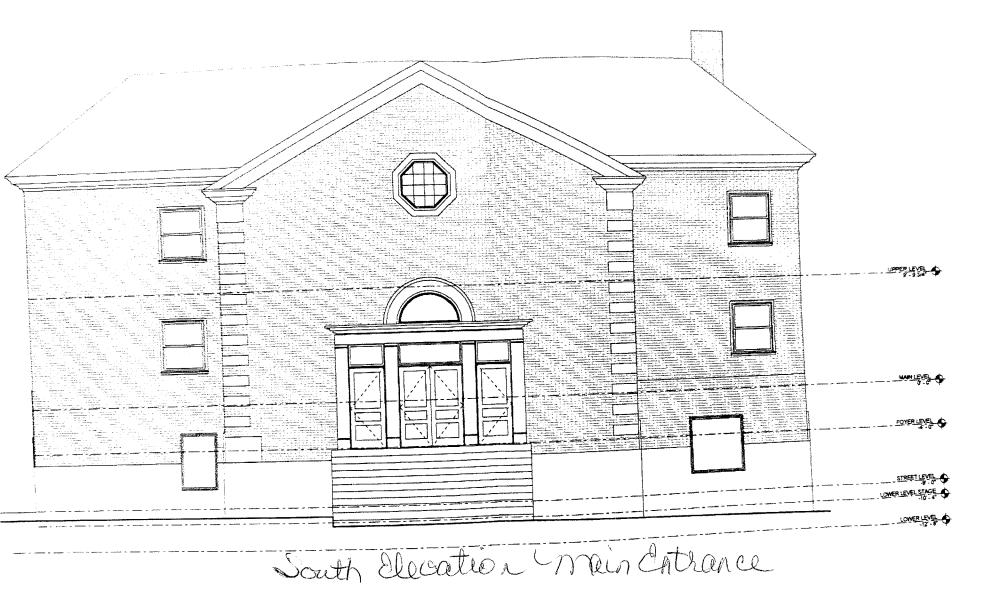

A prominent feature in Ely's downtown, the Centennial Fine Arts Center (CFAC) was designed by Joseph Van Carlos Young, a grandson of Brigham Young, and completed in 1927. The CFAC is a reminder of the early presence of the Church of Jesus Christ of Latter-day Saints in Ely. The two-story brick tabernacle is T-shaped, with a gabled nave extending toward Aultman Street and a rear transept capped by a hipped roof. Brick and concrete quoins and a frieze embellish the walls. Cornice returns, a Palladian-arched main entrance, and keystones in the semicirculartopped window openings are details taken from the Colonial Revival style. The L.D.S. Church vacated the building in 1977 after erecting a new stake center several miles away. In 1992, the WPCCA submitted a successful application, and the CFAC is now listed on the National Register of Historic Places (NRHP). The CFAC is an integral part of the downtown area. It and the county's historic courthouse flank a county park popular with locals and community visitors.

This proposal seeks funding to continue the restoration of the CFAC. In 2023, two major projects were completed: asbestos abatement/roof replacement and Phase One of the ADA access. Funding is now requested for Phase Two of the ADA access. Originally designed as one project, increased costs and supply chain delays during the COVID-19 pandemic necessitated splitting the project into two phases. Phase One, completed in July 2023, included constructing the elevator shaft, installing a new ADA access door, and upgrading the building's electrical capacity. The major work components in Phase Two will include the purchase and installation of the elevator, construction of an ADA-compliant ramp, and electrical and mechanical connections for elevator operations. The project plans were previously approved by the State Historic Preservation Office (SHPO) during Phase One and we are ready to start the permitting process as soon as the funding approval is secured. The construction is expected to be completed by May 31, 2025. The only variable may be the delivery date of the elevator.