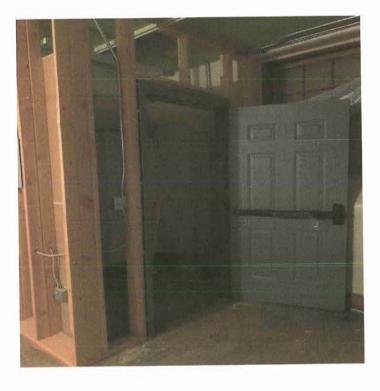

This proposal seeks funding to continue the restoration of the CFAC. In 2023, two major projects were completed: asbestos abatement/roof replacement and Phase One of the ADA access. Funding is now requested for Phase Two of the ADA access. Originally designed as one project, increased costs and supply chain delays during the COVID-19 pandemic necessitated splitting the project into two phases. Phase One, completed in July 2023, included constructing the elevator shaft, installing a new ADA access door, and upgrading the building's electrical capacity. The major work components in Phase Two will include the purchase and installation of the elevator, construction of an ADA-compliant ramp, and electrical and mechanical connections for elevator operations. The project plans were previously approved by the State Historic Preservation Office (SHPO) during Phase One and we are ready to start the permitting process as soon as the funding approval is secured. The construction is expected to be completed by May 31, 2025. The only variable may be the delivery date of the elevator.