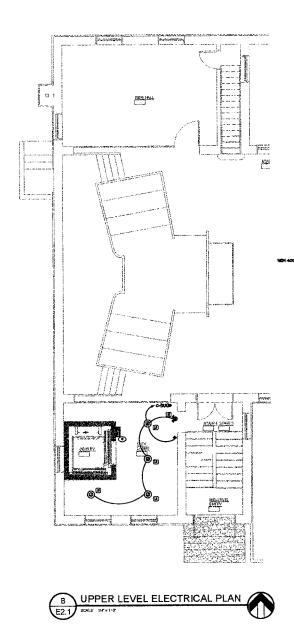

This proposal seeks funding to continue the restoration of the CFAC. In 2023, two major projects were completed: asbestos abatement/roof replacement and Phase One of the ADA access. Funding is now requested for Phase Two of the ADA access. Originally designed as one project, increased costs and supply chain delays during the COVID-19 pandemic necessitated splitting the project into two phases. Phase One, completed in July 2023, included constructing the elevator shaft, installing a new ADA access door, and upgrading the building's electrical capacity. The major work components in Phase Two will include the purchase and installation of the elevator, construction of an ADA-compliant ramp, and electrical and mechanical connections for elevator operations. The project plans were previously approved by the State Historic Preservation Office (SHPO) during Phase One and we are ready to start the permitting process as soon as the funding approval is secured. The construction is expected to be completed by May 31, 2025. The only variable may be the delivery date of the elevator.

SECTION 260000 ELECTRICAL SPECIFICATIONS

SHEET NOTES

Merciles Mican AA

Centennial

Fine Arts

Accessibility Improvements

910 Lincoln Hwy

Ely, Nevada 89315