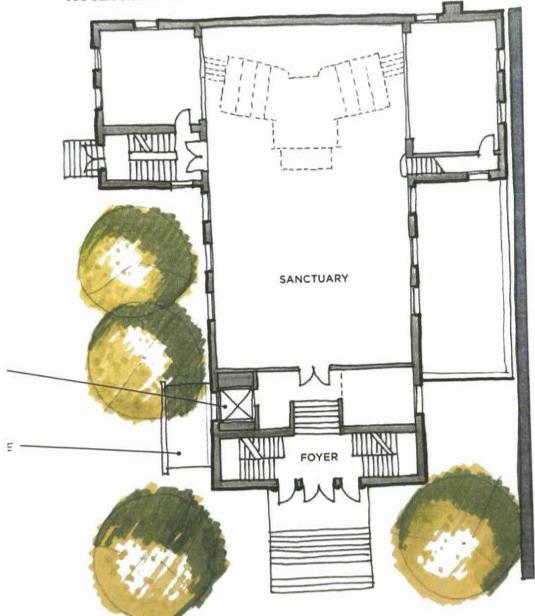

This proposal seeks funding to continue the restoration of the CFAC. In 2023, two major projects were completed: asbestos abatement/roof replacement and Phase One of the ADA access. Funding is now requested for Phase Two of the ADA access. Originally designed as one project, increased costs and supply chain delays during the COVID-19 pandemic necessitated splitting the project into two phases. Phase One, completed in July 2023, included constructing the elevator shaft, installing a new ADA access door, and upgrading the building's electrical capacity. The major work components in Phase Two will include the purchase and installation of the elevator, construction of an ADA-compliant ramp, and electrical and mechanical connections for elevator operations. The project plans were previously approved by the State Historic Preservation Office (SHPO) during Phase One and we are ready to start the permitting process as soon as the funding approval is secured. The construction is expected to be completed by May 31, 2025. The only variable may be the delivery date of the elevator.

#### 4. Planning

In 2019, the WPCCA utilized private donations and grant funding from the White Pine Tourism and Recreation Board to commission an architectural and engineering building assessment. This comprehensive document outlined a multi-step process for building restoration. The building assessment has served as a realistic guide for WPCCA members to begin the process. Phase 1 (*Structural Upgrades, Weatherization, Accessibility*) of the project includes a) structural stabilization, b) roof replacement, c) accessible entrance, and d) exterior restoration.