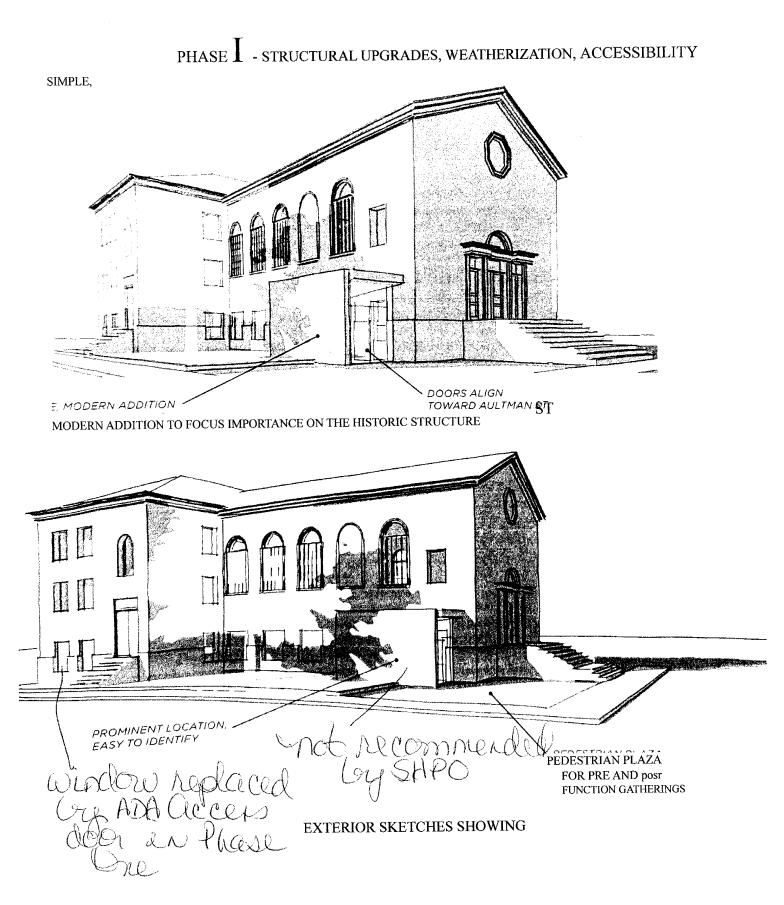

#### 4. Planning

In 2019, the WPCCA utilized private donations and grant funding from the White Pine Tourism and Recreation Board to commission an architectural and engineering building assessment. This comprehensive document outlined a multi-step process for building restoration. The building assessment has served as a realistic guide for WPCCA members to begin the process. Phase 1 (*Structural Upgrades, Weatherization, Accessibility*) of the project includes a) structural stabilization, b) roof replacement, c) accessible entrance, and d) exterior restoration.

This document has been used to undertake the ADA access and roof projects. Remaining from that assessment is the foundation stabilization which is currently in the permitting process. The next steps will be the window restoration and exterior masonry. After the exterior restoration, the long-term plans are to hire professionals to design and consult on the interior restoration. The WPCCA proposes to hold another charette to gather community input for this process.