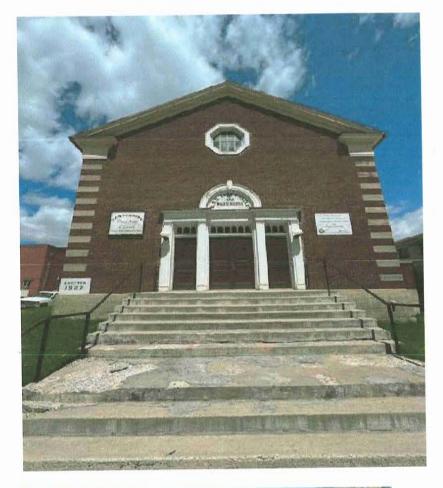

A prominent feature in Ely's downtown, the Centennial Fine Arts Center (CFAC) was designed by Joseph Van Carlos Young, a grandson of Brigham Young, and completed in 1927. The CFAC is a reminder of the early presence of the Church of Jesus Christ of Latter-day Saints in Ely. The two-story brick tabernacle is T-shaped, with a gabled nave extending toward Aultman Street and a rear transept capped by a hipped roof. Brick and concrete quoins and a frieze embellish the walls. Cornice returns, a Palladian-arched main entrance, and keystones in the semicirculartopped window openings are details taken from the Colonial Revival style. The L.D.S. Church vacated the building in 1977 after erecting a new stake center several miles away. In 1992, the WPCCA submitted a successful application, and the CFAC is now listed on the National Register of Historic Places (NRHP). The CFAC is an integral part of the downtown area. It and the county's historic courthouse flank a county park popular with locals and community visitors.

# Photographs and Building Information

 Site Map
 Architect's Drawings
 Elevation Photos and Maps
 Photos of Work Areas with Floor Plans (photos marked on floor plan)
 Building Assessment and Reports

12.2.521.3 PM. Convironi 2021 Merrisobis de la Giarza A.I.A.. & Is an Institutient of anvitta.