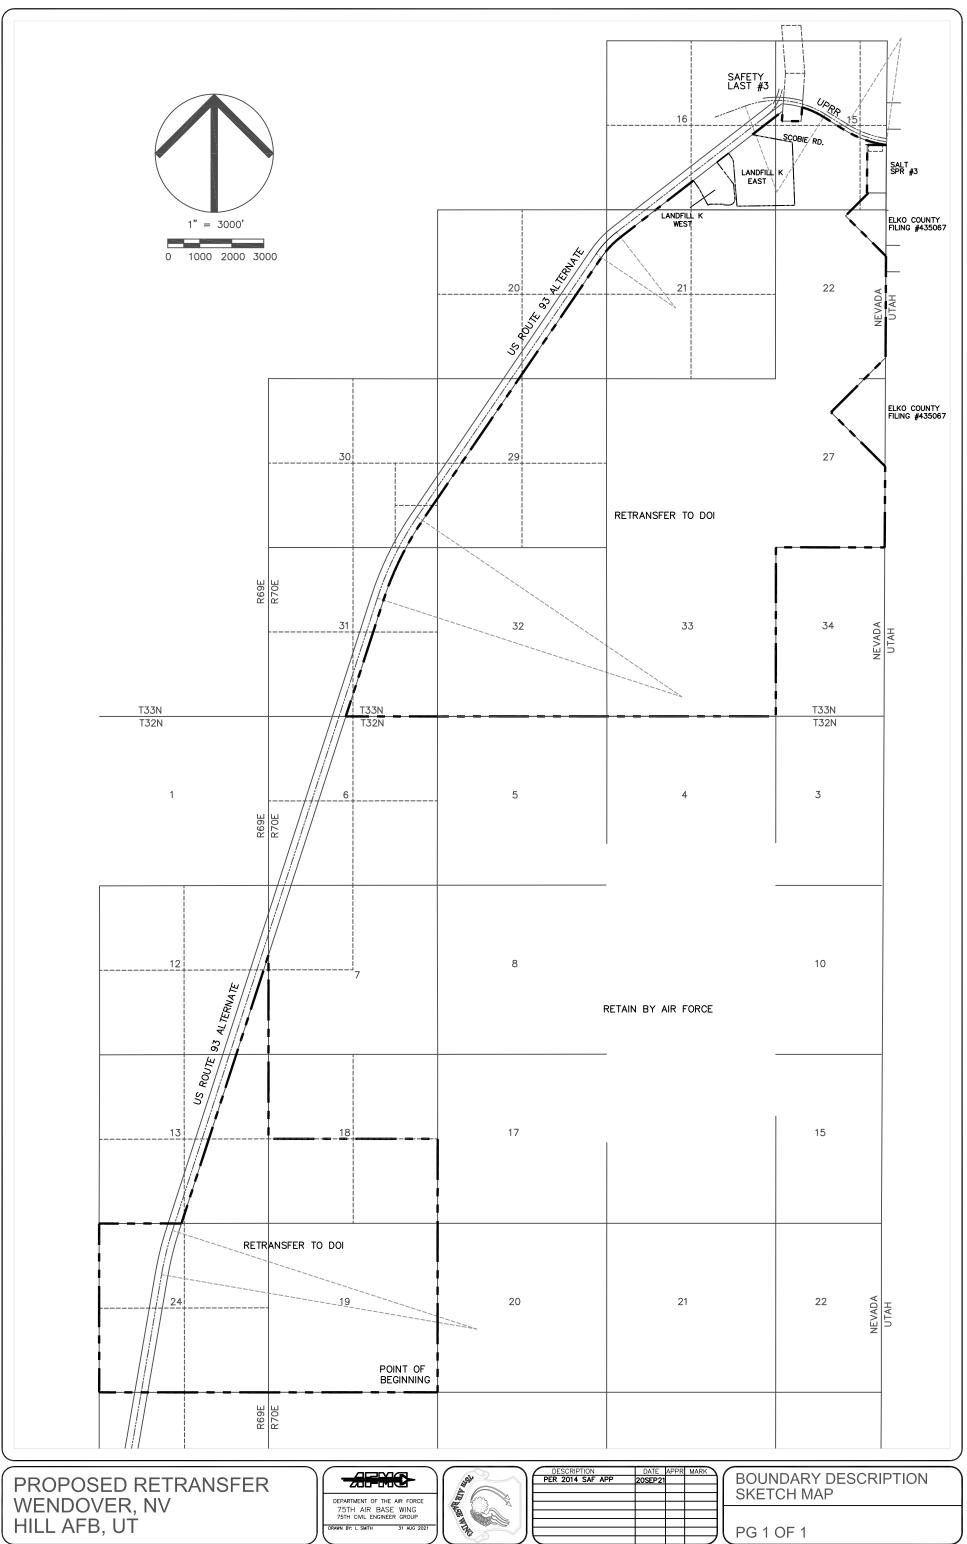

# Attachment 1

Maps of Lands to be Conveyed from the USAF to the City of West Wendover, Nevada, and Tooele County, Utah

LAND RETRANSFER WENDOVER, NV HILL AFB, UT

Hill Air Force Base Geo Base

Proposed Retransfer

Current\_2021\_Boundary

|   | DESCRIPTION      | DATE    | APPR | MARK |
|---|------------------|---------|------|------|
|   | PER 2014 SAF APP | 20SEP21 |      |      |
|   |                  |         |      |      |
|   |                  |         |      |      |
|   |                  |         |      |      |
|   |                  |         |      |      |
|   |                  |         |      |      |
|   |                  |         |      |      |
| ) |                  |         |      |      |
|   |                  |         |      |      |