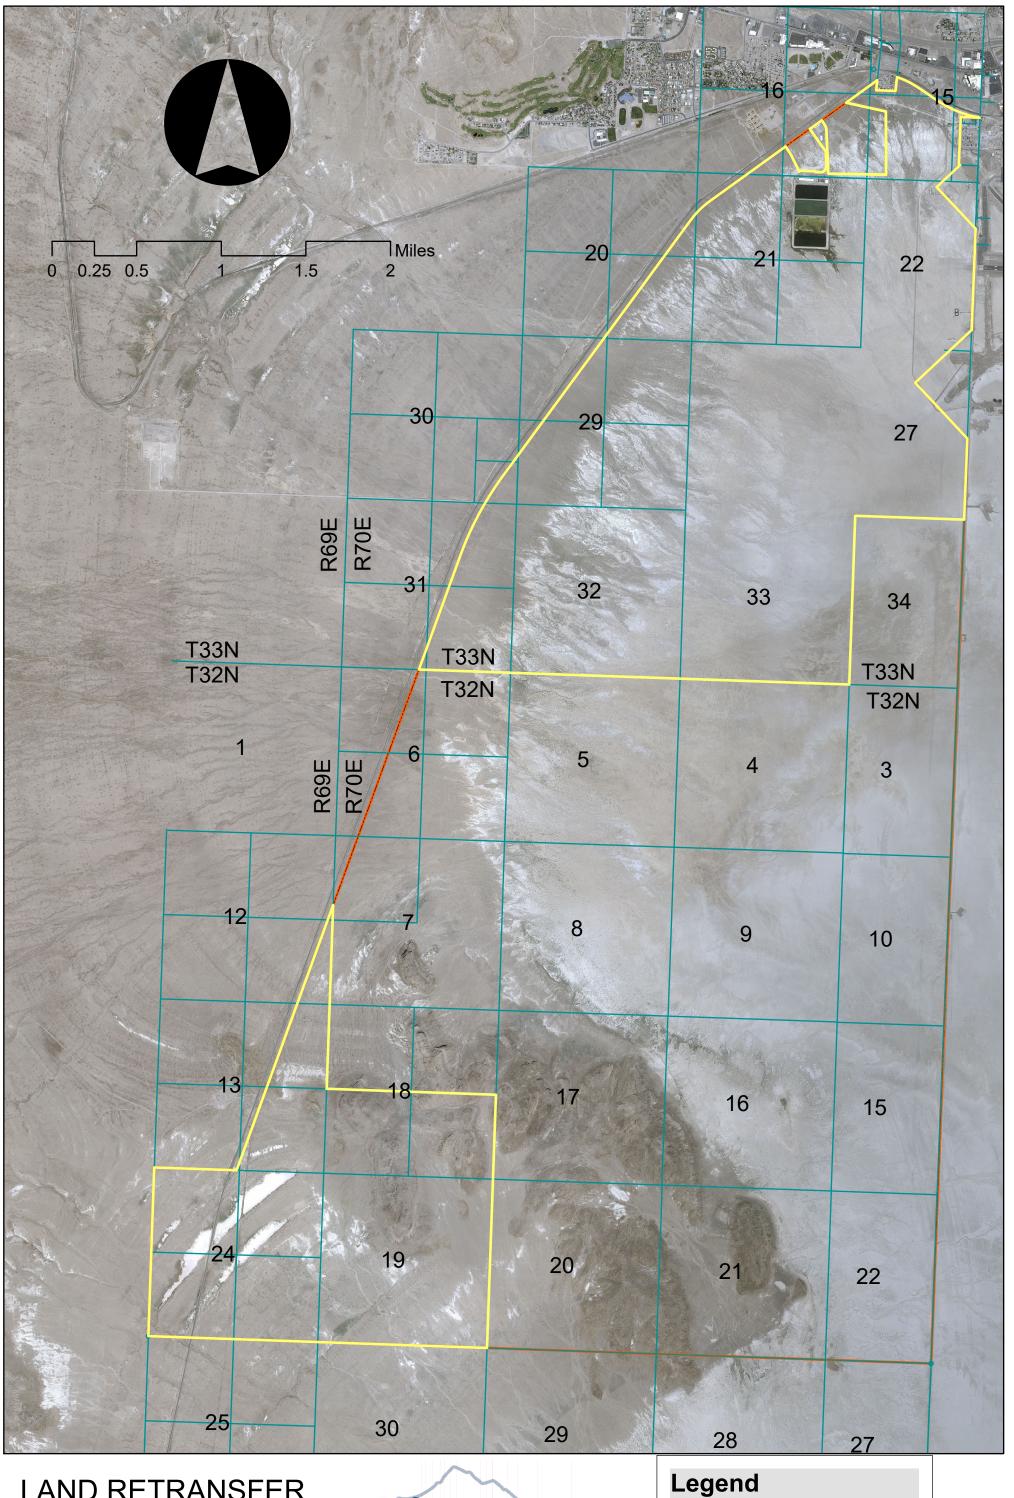

# Attachment 1

Maps of Lands to be Conveyed from the USAF to the City of West Wendover, Nevada, and Tooele County, Utah

LAND RETRANSFER WENDOVER, NV HILL AFB, UT

Hill Air Force Base Geo Base

Proposed Retransfer

Current\_2021\_Boundary

|   | DESCRIPTION      | DATE    | APPR | MARK |
|---|------------------|---------|------|------|
|   | PER 2014 SAF APP | 20SEP21 |      |      |
|   |                  |         |      |      |
|   |                  |         |      |      |
|   |                  |         |      |      |
|   |                  |         |      |      |
|   |                  |         |      |      |
|   |                  |         |      |      |
| ) |                  |         |      |      |
|   |                  |         |      |      |