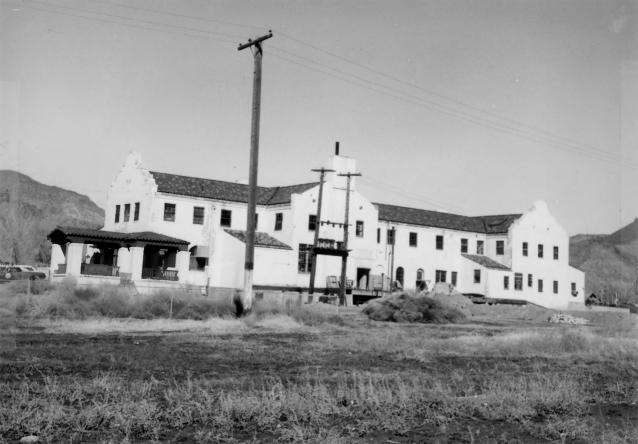

Photographs enclosed on present appearance.

This is a frame structure with a stucco veneer, basically unchanged in appearance since construction.

Colors have changed.

A portico on the Northeast corner was enclosed about 1963 to gain a room; otherwise no exterio r alterations.

The building is 54 feet by 341 feet (18,414 sq. ft.), white, with a red tile roof. Railroad tracks immediately adjacent to the depot have been removed and the City plans to landscape a portion of the 2.2 acres now under lease. A few years ago the rows of Lombardy poplars in the lawn on the south end of the building were cut.

The architectural style, generally known as the Mission Revival or the neo-Mission, was used on the Union Pacific stations between Salt Lake City and Los Angeles. The Caliente depot is the only station of its type left in Nevada. It was designed by the Los Angeles firm of John and Donald Parkinson, Architects. They also designed the Los Angeles depot. A styling note is the full arched openings on the lower floor, with a rectangular pattern around all openings on the second floor. Wrought iron guard rails protect upstairs door openings (fire escapes).