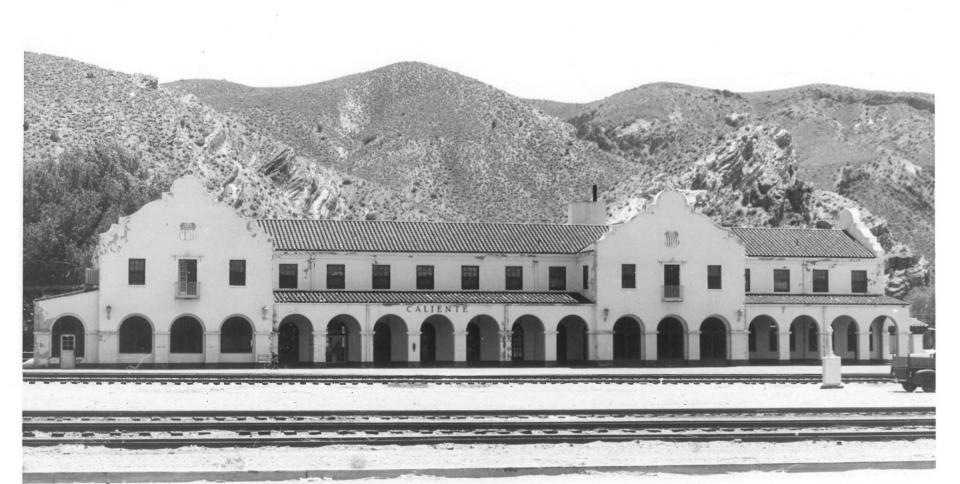

Photographs enclosed on present appearance.

This is a frame structure with a stucco veneer, basically unchanged in appearance since construction.

Colors have changed.

A portico on the Northeast corner was enclosed about 1963 to gain a room; otherwise no exterio r alterations.

The building is 54 feet by 341 feet (18,414 sq. ft.), white, with a red tile roof. Railroad tracks immediately adjacent to the depot have been removed and the City plans to landscape a portion of the 2.2 acres now under lease. A few years ago the rows of Lombardy poplars in the lawn on the south end of the building were cut.

The architectural style, generally known as the Mission Revival or the neo-Mission, was used on the Union Pacific stations between Salt Lake City and Los Angeles. The Caliente depot is the only station of its type left in Nevada. It was designed by the Los Angeles firm of John and Donald Parkinson, Architects. They also designed the Los Angeles depot. A styling note is the full arched openings on the lower floor, with a rectangular pattern around all openings on the second floor. Wrought iron guard rails protect upstairs door openings (fire escapes).

A large NeOMission type depot built in 1923, serving not only as Division Offices of the Union Pacific Railroad, but also as a hotel as well as a civic Center. Today it remains the most imposing structure in Caliente. The City of Caliente has taken it over in order to prevent its destruction. In order to justify its cost, a City Hall complex and civic center is being constructed within the building. The exterior of the building is being left in its original form. Wherever possible the original wood, etc is being left in the interior.