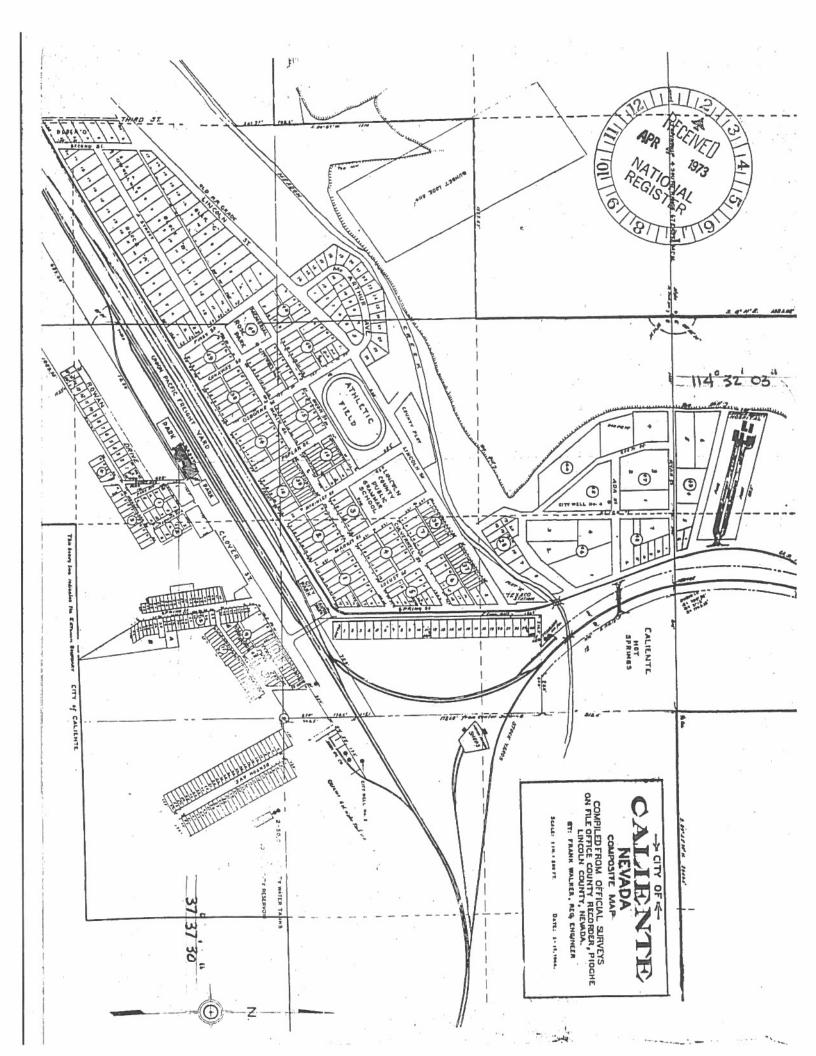

E ONL | Y    |
| ENTRY NUMBER    | DATE |
| AAAR .          | 1074 |

(Continuation Sheet)

(Number all entries)

8 Significance

"Following the war Caliente's importance as a railroad center began to decline. The diesel locomotives, which replaced the steam engines in the late 1940's and early 1950's, could be run in multiples with one crew eliminating the need for helpers, nor did they require fuel, water, and servicing as frequently. Forces and facilities were gradually reduced as diesel power gained prominence.

"Shop facilities were moved to Las Vegas in 1948. The roundhouse, water tank, and excess yard tracks were removed and the depot turned over to the City of Caliente on a long-term lease (10 years for \$1) in 1970."

\*Allan Krieg - Union Pacific Railroad, Los Angeles, Calif.





Form 10-301 (Dec. 1968)

UNITED STATES DEPARTMENT OF THE INTERIOR

STATE

| (Dec | (Dec. 1968)                     | NATIONAL PARK SERVICE                                                                         | NEVADA            |             |
|------|---------------------------------|-----------------------------------------------------------------------------------------------|-------------------|-------------|
|      | N                               | NATIONAL REGISTER OF HISTORIC PLACES                                                          | county<br>Lincoln |             |
|      |                                 | PROPERTY MAP FORM                                                                             | FOR NPS USE ONLY  | _           |
| ч.,  |