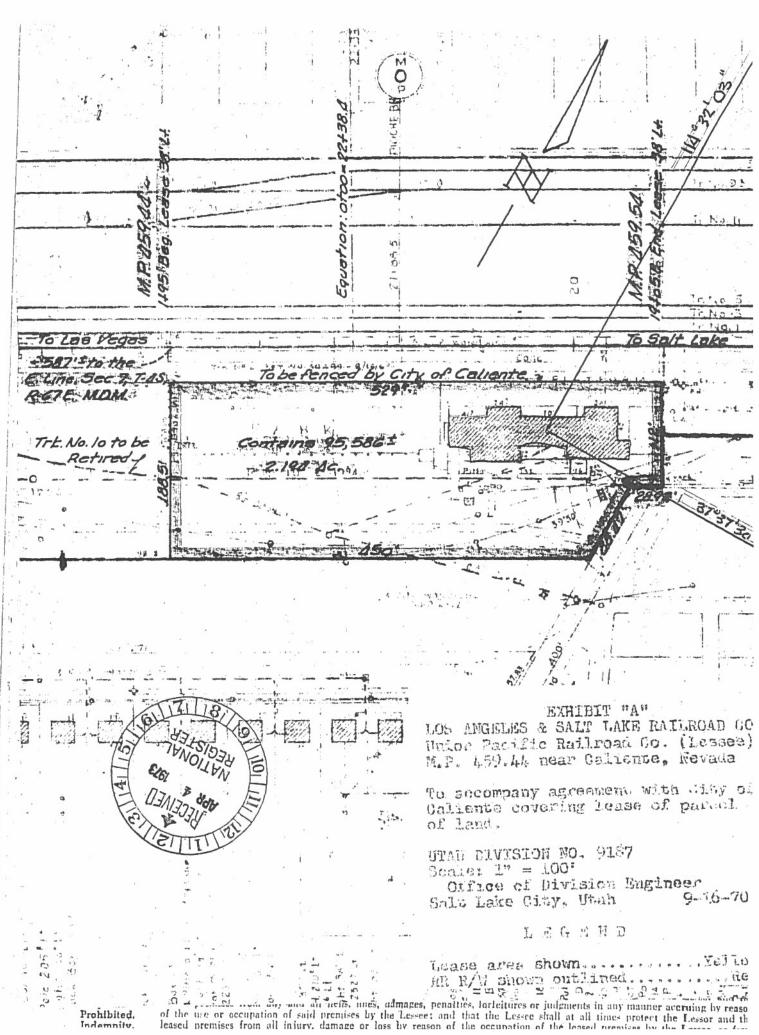

| 7 93/c.           |             |
|      | TO BE INCLUE                    | TO BE INCLUDED ON ALL MAPS                                                                    |                   | <u>&gt;</u> |
|      | 2. North arrow.                 | <ol> <li>Property broundaries where required.</li> <li>North arrow.</li> </ol>                | (17)              |             |
|      | 3. Latitue                      | 3. Latitude and longitude reference.                                                          |                   |             |
|      |                                 |                                                                                               |                   |             |

INSTRUCTIONS



Prohibited.

INSTRUCTIONS

ш

Form 10-301 (Dec. 1968)

## UNITED STATES DEPARTMENT OF THE INTERIOR NATIONAL PARK SERVICE

# NATIONAL REGISTER OF HISTORIC PLACES PROPERTY MAP FORM

(Type all entries - attach to or enclose with map)

| STATE          |      |
|----------------|------|
| Nevada         |      |
| COUNTY         |      |
| Lincoln        |      |
| FOR NPS USE OF | NLY  |
| ENTRY NUMBER   | DATE |
| MAR 5 1974     |      |
|                |      |

| \$ 150.5%                            |               | 52.0         | minit 5          | 19/4   |
|--------------------------------------|---------------|--------------|------------------|--------|
| 1. NAME                              |               |              |                  |        |
| COMMON: Caliente Pailroad Dep