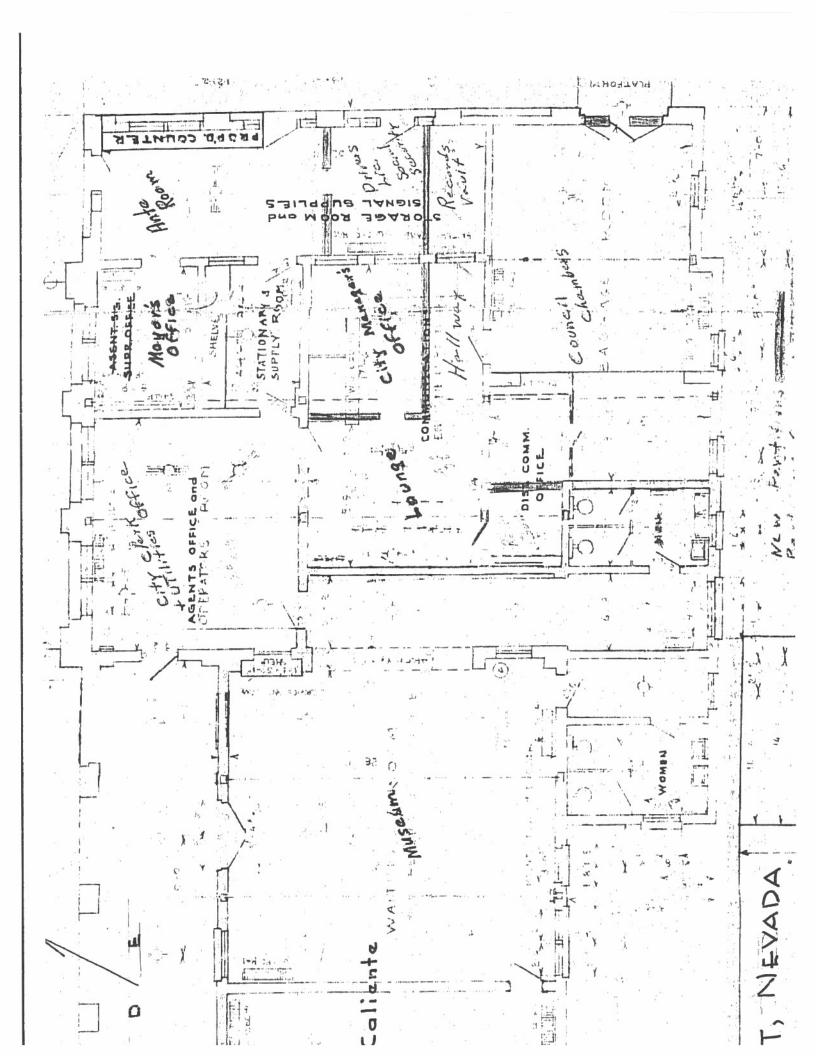

A large NeOMission type depot built in 1923, serving not only as Division Offices of the Union Pacific Railroad, but also as a hotel as well as a civic Center. Today it remains the most imposing structure in Caliente. The City of Caliente has taken it over in order to prevent its destruction. In order to justify its cost, a City Hall complex and civic center is being constructed within the building. The exterior of the building is being left in its original form. Wherever possible the original wood, etc is being left in the interior.