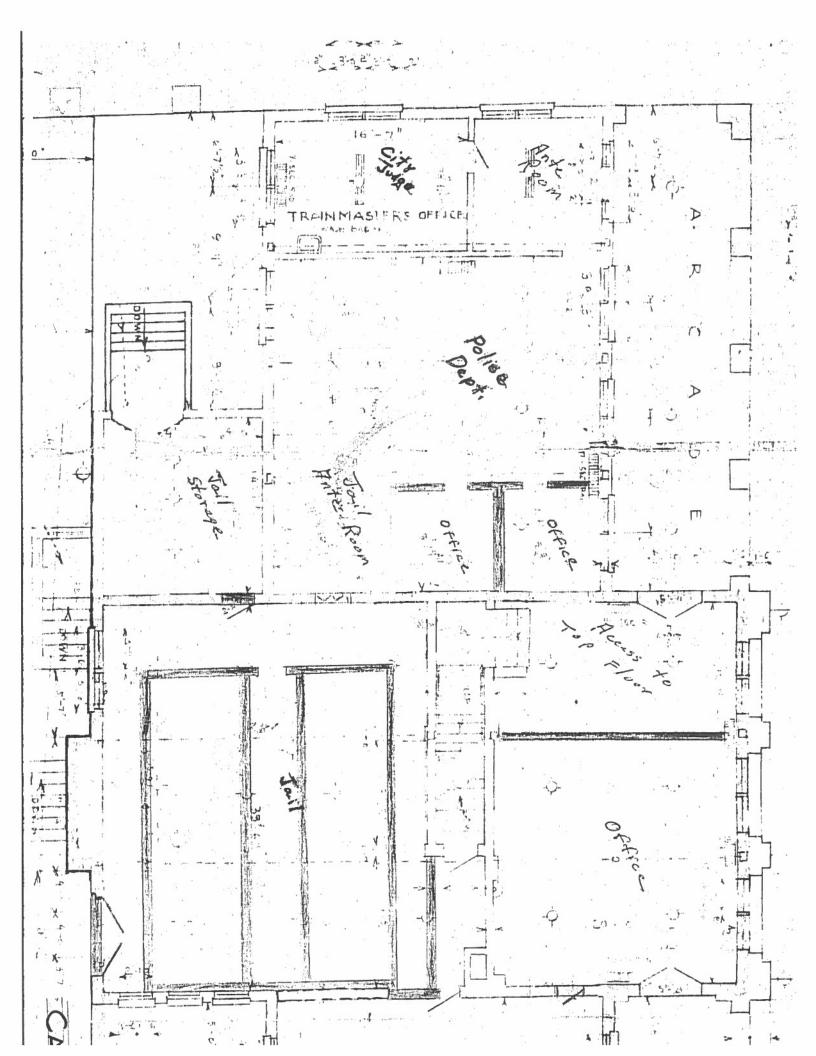

The second floor was originally used as a hotel for the overnight accommodation of train travelers and railroad officers. A separate adjacent dormitory (now removed) served layover train crews in the last years of the Age of Steam. The second floor facilities have been removed and there are no current plans for the use of the area although access has been maintained.

A large NeOMission type depot built in 1923, serving not only as Division Offices of the Union Pacific Railroad, but also as a hotel as well as a civic Center. Today it remains the most imposing structure in Caliente. The City of Caliente has taken it over in order to prevent its destruction. In order to justify its cost, a City Hall complex and civic center is being constructed within the building. The exterior of the building is being left in its original form. Wherever possible the original wood, etc is being left in the interior.