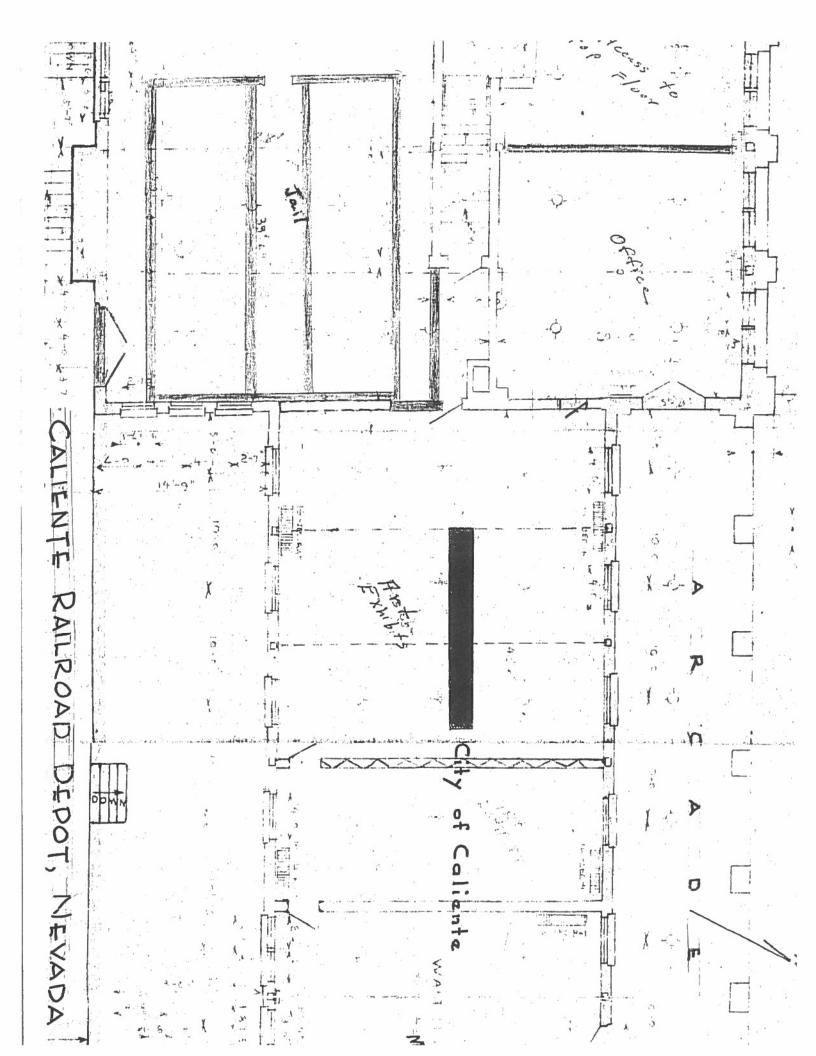

The building is 54 feet by 341 feet (18,414 sq. ft.), white, with a red tile roof. Railroad tracks immediately adjacent to the depot have been removed and the City plans to landscape a portion of the 2.2 acres now under lease. A few years ago the rows of Lombardy poplars in the lawn on the south end of the building were cut.

A large NeOMission type depot built in 1923, serving not only as Division Offices of the Union Pacific Railroad, but also as a hotel as well as a civic Center. Today it remains the most imposing structure in Caliente. The City of Caliente has taken it over in order to prevent its destruction. In order to justify its cost, a City Hall complex and civic center is being constructed within the building. The exterior of the building is being left in its original form. Wherever possible the original wood, etc is being left in the interior.