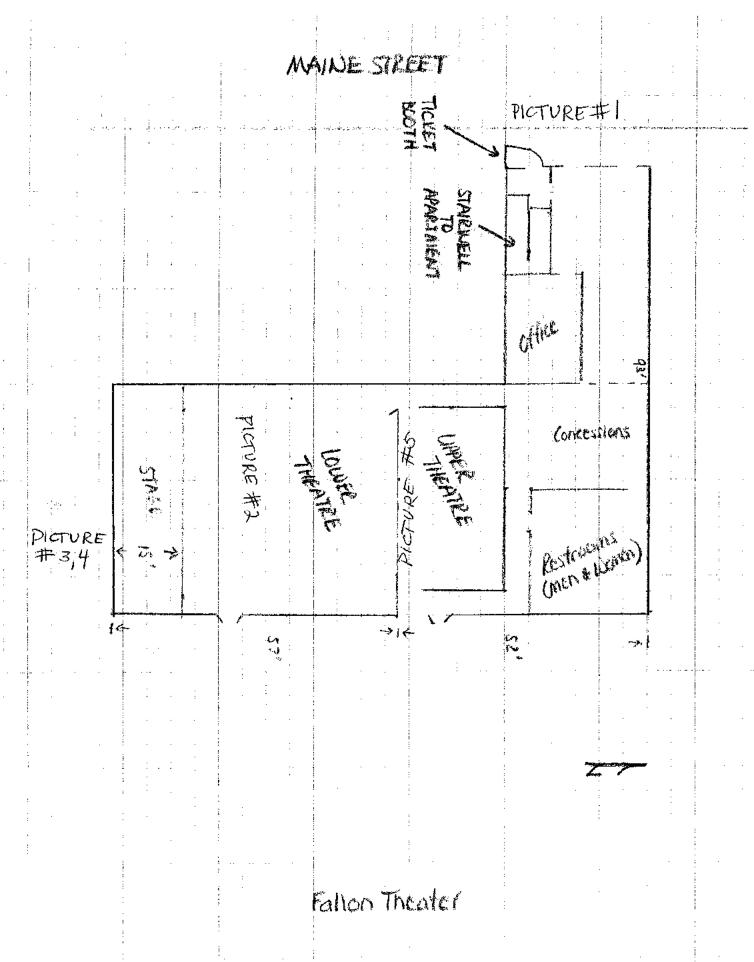

### 1. Project Description

The building to be renovated is Fallon Theatre, a 1920's vaudeville-era building that is the anchor of downtown Fallon. The building is on the Nevada State Register of Historic Places. It was originally one theater, with a stage, for live vaudeville productions. It was divided into two theaters, with a movie screen in each one, in the 1980's. The stage remains in the lower theater but has fallen into a state of disrepair. Fallon Community Theatre, Inc (FCT), a 501(c)3 entity, was established in 2014 to purchase the theater and begin renovating the building. FCT acquired title to the building in January, 2017. The projects are replacement of the HVAC system, a new roof, and seismic damage rehabilitation (from the 1954 earthquake). There have been few repairs and little maintenance completed over the last 100 years and the roof and HVAC need to be totally replaced. The work on the roof and HVAC will be done by local businesses and the seismic rehabilitation will be done by a company in Torrance, CA. The proposed projects will begin as soon as possible with a planned completion date of November, 2022.

### 2. Building Use/Community Involvement

The building has been used continuously for 100 years. It is used by members of the community for cinema, live musical performances, broadcast of live sporting events, live theater productions, birthday parties, and special events such as the annual community-wide all class high school reunion. The building and the programs and activities are managed by the FCT Board of Directors. The community has helped complete several projects such as painting, cleaning, plumbing repairs, removal of the old seats and carpet in the lower theater, and installation of new seats in the lower theater.