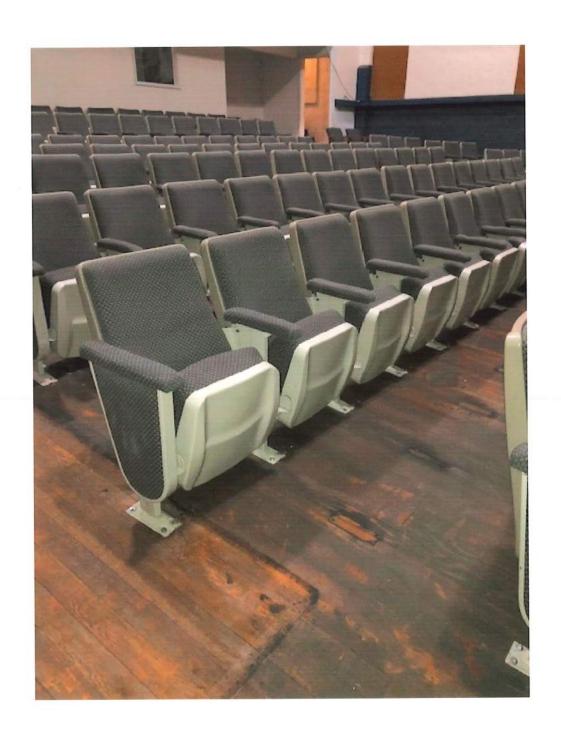

### 2. Building Use/Community Involvement

The building has been used continuously for 100 years. It is used by members of the community for cinema, live musical performances, broadcast of live sporting events, live theater productions, birthday parties, and special events such as the annual community-wide all class high school reunion. The building and the programs and activities are managed by the FCT Board of Directors. The community has helped complete several projects such as painting, cleaning, plumbing repairs, removal of the old seats and carpet in the lower theater, and installation of new seats in the lower theater.