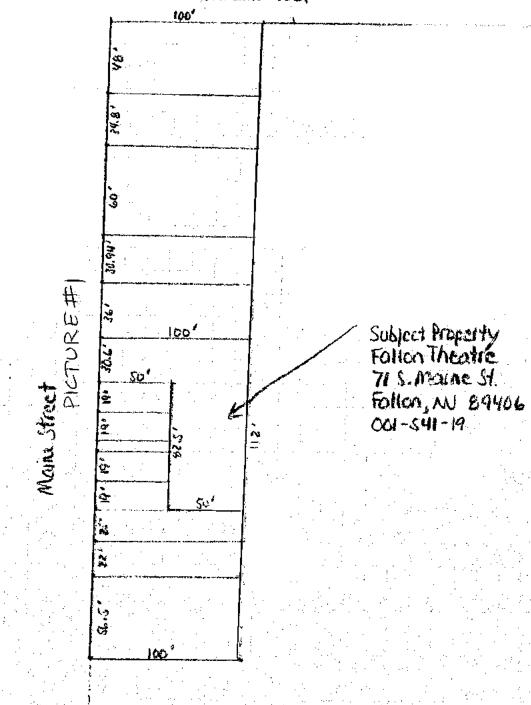

| Applicant Organization: Fallo                                                                           |                                                    |                                                            |                                                             |
|---------------------------------------------------------------------------------------------------------|----------------------------------------------------|------------------------------------------------------------|-------------------------------------------------------------|
| EIN (Taxpayer Identification N                                                                          |                                                    |                                                            |                                                             |
| Mailing Address: PO Box 222                                                                             |                                                    | 100                                                        |                                                             |
| City: Fallon                                                                                            | County: Church                                     | illZI                                                      | P: <u>89407</u>                                             |
| Project Contact: Stuart Richard                                                                         | leon                                               | Γitle: President                                           |                                                             |
| Daytime Phone: 775-427-302                                                                              |                                                    | Evening Phone: 775-427-30                                  | 021                                                         |
| 24) time 1 none. 173 127 302                                                                            | •                                                  | 3volling 1 none. <u>773-427-30</u>                         | 021                                                         |
| Fax:                                                                                                    | I                                                  | Email: stuster@hotmail.cor                                 | n                                                           |
| Project Title: Renovation of I                                                                          | Jistorio Fallon Theatres                           |                                                            |                                                             |
| Project Address: 71 S. Maine                                                                            |                                                    |                                                            |                                                             |
| City: Fallon                                                                                            |                                                    | ty: Churchill                                              | ZIP: 89406                                                  |
|                                                                                                         |                                                    | ·                                                          |                                                             |
| Project Type: ▼Rehabilitation                                                                           | /Construction  Planning/Co                         | onstruction                                                | Engineering Study/Construction                              |
| Historic Property Name: Fallo                                                                           | n Theatres                                         |                                                            | Date Built: <u>1920</u>                                     |
|                                                                                                         |                                                    | is requesting funds to help                                | renovate the historic downtown airs of damage from the 1954 |
| y                                                                                                       |                                                    |                                                            |                                                             |
| Proposed Start Date: November                                                                           | r 2020                                             | Proposed End Date: Nove                                    | mber 2022                                                   |
| Project Budget Summary: Amount Requested: Proposed Match: Cash In-Kind/Donations: Total Project Budget: | \$ <u>439,750</u><br>\$<br>\$<br>\$ <u>439,750</u> | Name (please print): Some Title: President  Date: Februare | tuart Richardson                                            |
|                                                                                                         |                                                    |                                                            | Page 1 of 2                                                 |

### 1. Project Description

The building to be renovated is Fallon Theatre, a 1920's vaudeville-era building that is the anchor of downtown Fallon. The building is on the Nevada State Register of Historic Places. It was originally one theater, with a stage, for live vaudeville productions. It was divided into two theaters, with a movie screen in each one, in the 1980's. The stage remains in the lower theater but has fallen into a state of disrepair. Fallon Community Theatre, Inc (FCT), a 501(c)3 entity, was established in 2014 to purchase the theater and begin renovating the building. FCT acquired title to the building in January, 2017. The projects are replacement of the HVAC system, a new roof, and seismic damage rehabilitation (from the 1954 earthquake). There have been few repairs and little maintenance completed over the last 100 years and the roof and HVAC need to be totally replaced. The work on the roof and HVAC will be done by local businesses and the seismic rehabilitation will be done by a company in Torrance, CA. The proposed projects will begin as soon as possible with a planned completion date of November, 2022.