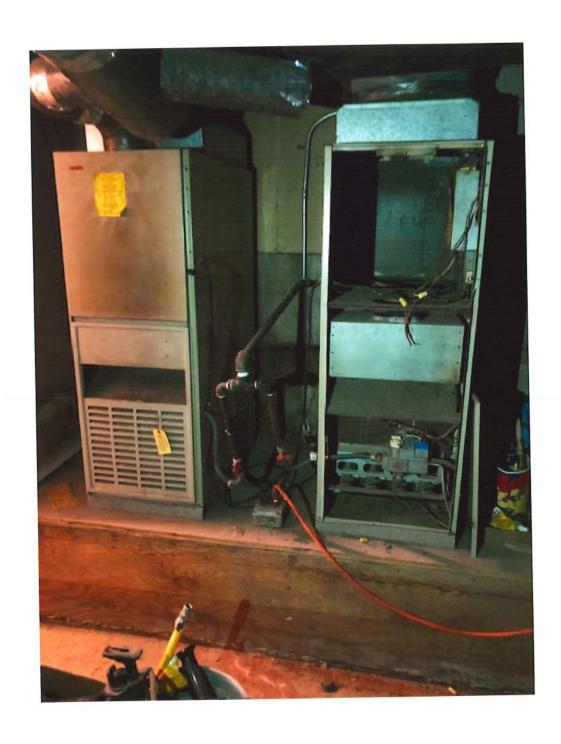

### 1. Project Description

The building to be renovated is Fallon Theatre, a 1920's vaudeville-era building that is the anchor of downtown Fallon. The building is on the Nevada State Register of Historic Places. It was originally one theater, with a stage, for live vaudeville productions. It was divided into two theaters, with a movie screen in each one, in the 1980's. The stage remains in the lower theater but has fallen into a state of disrepair. Fallon Community Theatre, Inc (FCT), a 501(c)3 entity, was established in 2014 to purchase the theater and begin renovating the building. FCT acquired title to the building in January, 2017. The projects are replacement of the HVAC system, a new roof, and seismic damage rehabilitation (from the 1954 earthquake). There have been few repairs and little maintenance completed over the last 100 years and the roof and HVAC need to be totally replaced. The work on the roof and HVAC will be done by local businesses and the seismic rehabilitation will be done by a company in Torrance, CA. The proposed projects will begin as soon as possible with a planned completion date of November, 2022.

### OUR BID INCLUDES TAX, MATERIAL(S) AND LABOR AS APPLIES TO:

- Plans and load calculations
- HVAC system
- ERV exhaust unit.
- All associated duct and duct work
- All refrigeration piping and condensate drains
- Start up, commissioning, and close out documents