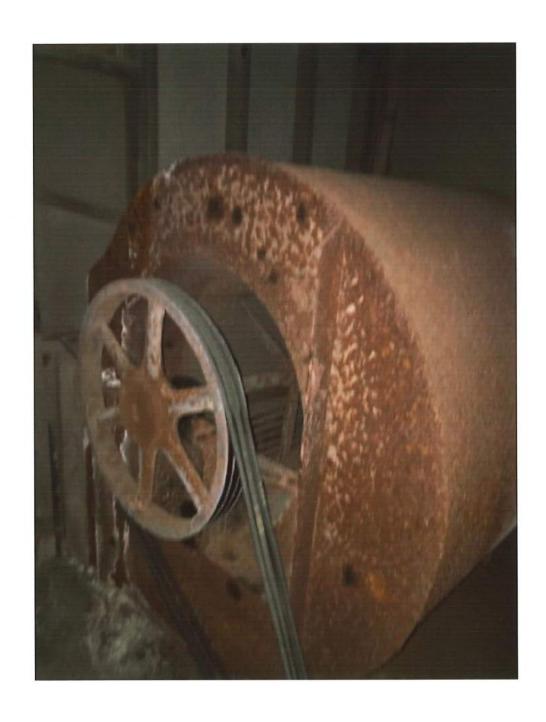

### 1. Project Description

The building to be renovated is Fallon Theatre, a 1920's vaudeville-era building that is the anchor of downtown Fallon. The building is on the Nevada State Register of Historic Places. It was originally one theater, with a stage, for live vaudeville productions. It was divided into two theaters, with a movie screen in each one, in the 1980's. The stage remains in the lower theater but has fallen into a state of disrepair. Fallon Community Theatre, Inc (FCT), a 501(c)3 entity, was established in 2014 to purchase the theater and begin renovating the building. FCT acquired title to the building in January, 2017. The projects are replacement of the HVAC system, a new roof, and seismic damage rehabilitation (from the 1954 earthquake). There have been few repairs and little maintenance completed over the last 100 years and the roof and HVAC need to be totally replaced. The work on the roof and HVAC will be done by local businesses and the seismic rehabilitation will be done by a company in Torrance, CA. The proposed projects will begin as soon as possible with a planned completion date of November, 2022.

### OUR BID INCLUDES TAX, MATERIAL(S) AND LABOR AS APPLIES TO:

- Plans and load calculations
- HVAC system
- ERV exhaust unit.
- All associated duct and duct work
- All refrigeration piping and condensate drains
- Start up, commissioning, and close out documents